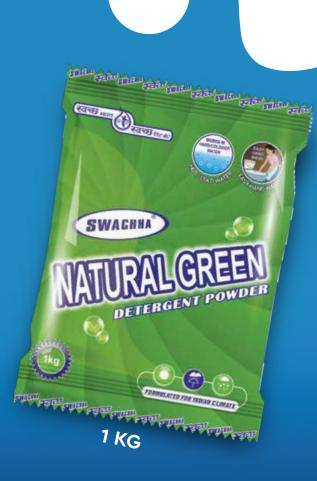

## SWACHHA NATURAL GREEN DETERGENT POWDER

- Ideal for sensitive skin.
- Effectively cleans clothes while maintaining their softness.
- Ideal for bucket wash.