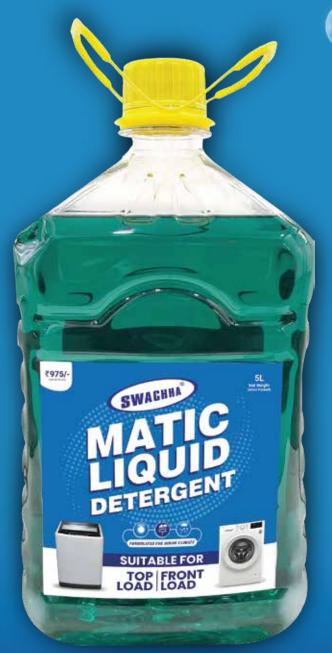

# SWACHHA MATIC TOP & FRONT LIQUID DETERGENT

- Rapid mixing liquid formula for deep cleaning.
- Leaves no residue, ensuring spotless laundry.
- Perfect for top & front load washing machines.
- Effectively removes tough stains and odors.
- Keeps clothes feeling soft and fresh after every wash.

1L 5 L