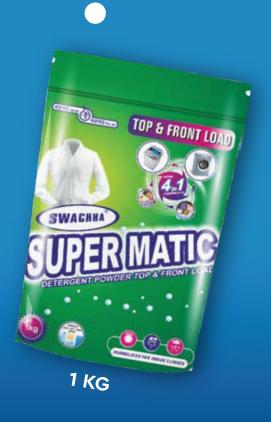

## SWACHHA SUPERMATIC TOP & FRONT LOAD DETERGENT POWDER

- Quick-dissolving formula leaves no residue.
- Optimized for both top-load and front-load washing machines.
- Effectively removes tough stains & odors.
- Keeps clothes fresh, bright, and new with every wash.
- Suitable for frequent washing without damaging fabrics.
- Infused with a refreshing fragrance that lingers long after washing.