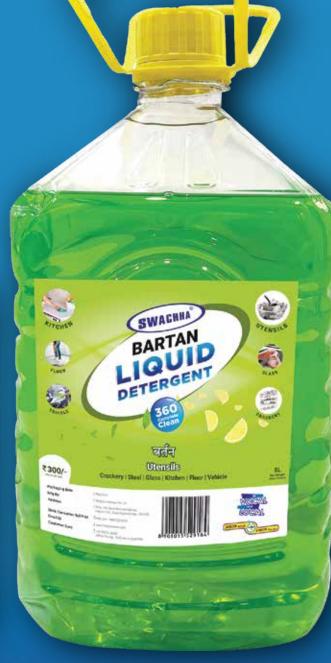

## SWACHHA BARTAN LIQUID DETERGENT

- Powerful grease-cutting formula for spotless dishes.
- Gentle on hands and kitchenware.
- Effective on a variety of utensils, plates, & cookware.
- Leaves dishes shiny and spotless.