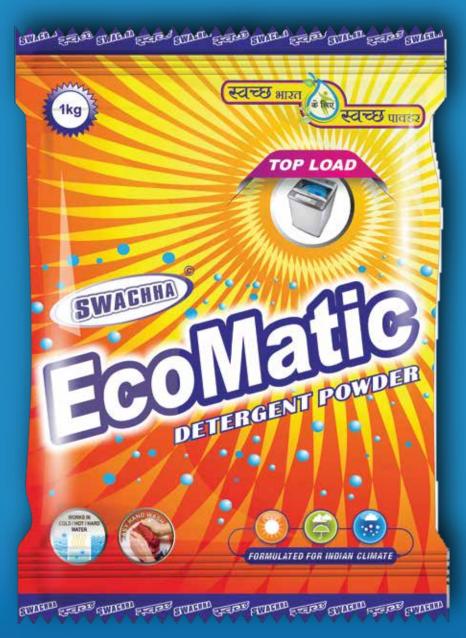

## SWACHHA ECOMATIC DETERGENT POWDER

- Made with eco-friendly ingredients.
- Powerful stain removal, gentle on fabrics
  & the environment.
- Suitable for all types of washing machines.
- Leaves clothes clean and fresh with a light, natural scent.