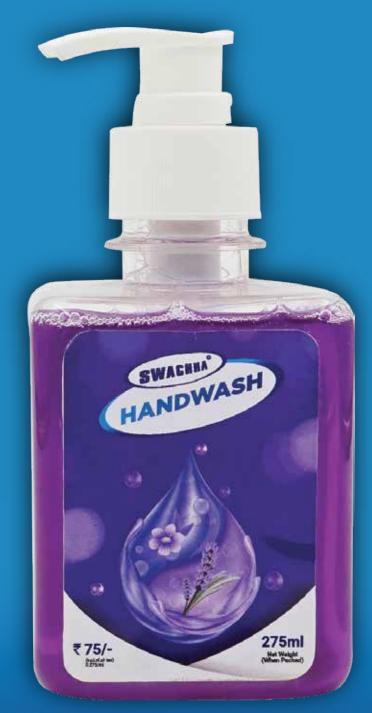

### SWACHHA LIQUID HAND WASH

- Gently cleanses hands while removing dirt and bacteria.
- Infused with a calming lavender fragrance.
- Enriched with moisturizing ingredients to prevent dryness.
- Leaves hands feeling soft, fresh, and hydrated.
- Suitable for frequent handwashing without irritations.