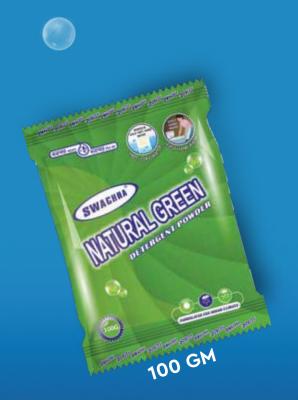

## SWACHHA NATURAL GREEN DETERGENT POWDER

- Ideal for sensitive skin.
- Effectively cleans clothes while maintaining their softness.
- Ideal for bucket wash.