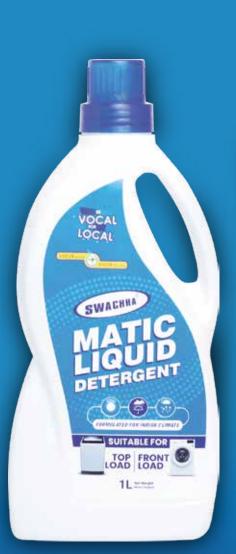

# SWACHHA MATIC TOP & FRONT LIQUID DETERGENT

- Rapid mixing liquid formula for deep cleaning.
- Leaves no residue, ensuring spotless laundry.
- Perfect for top & front load washing machines.
- Effectively removes tough stains and odors.
- Keeps clothes feeling soft and fresh after every wash.

1L 5 L