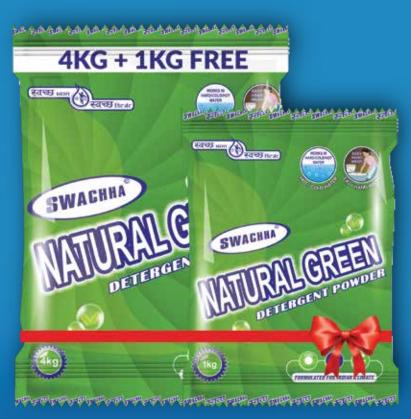

## SWACHHA NATURAL GREEN DETERGENT POWDER

- Ideal for sensitive skin.
- Effectively cleans clothes while maintaining their softness.
- Ideal for bucket wash.