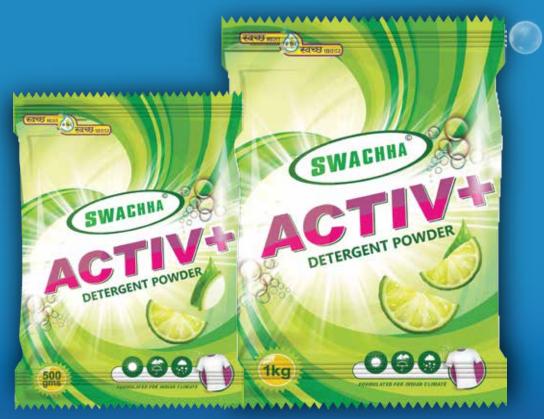

## SWACHHA ACTIV + DETERGENT POWDER

- Penetrates deep into fabric fibers for superior stain removal.
- Gentle on fabrics, yet tough on stains.
  - Suitable for hand/bucket washing.

500 GM 1 KG