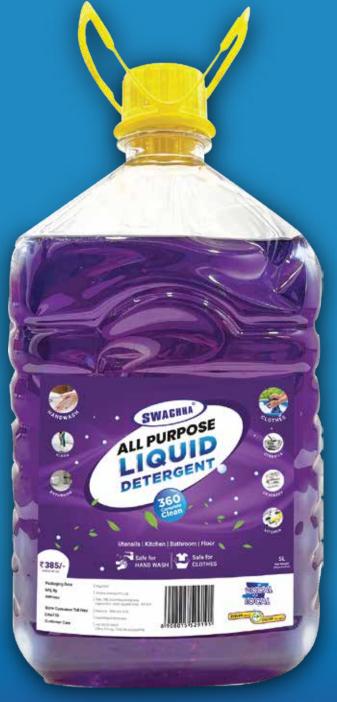

# SWACHHA ALL PURPOSE LIQUID DETERGENT

- Versatile cleaning for a variety of surfaces.
- Removes dirt, grime, and tough stains with ease.
- Safe and effective for daily use on floors, tiles, countertops, and more.
- Leaves surfaces spotless & fresh-smelling.
- Ideal for maintaining a clean & hygienic home.