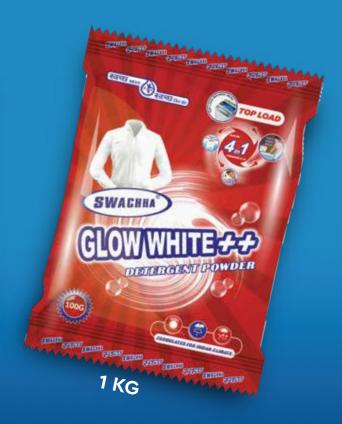

## SWACHHA GLOW WHITE ++ DETERGENT POWDER

- Enhances and preserves the whiteness of your clothes.
- Removes stubborn stains without damaging fabrics.
- Perfect for white and colored garments.
- Keeps clothes looking new and radiant.
- Gentle yet effective, suitable for frequent washing.