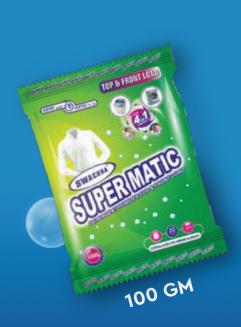

## SWACHHA SUPERMATIC TOP & FRONT LOAD DETERGENT POWDER

- Quick-dissolving formula leaves no residue.
- Optimized for both top-load and front-load washing machines.
- Effectively removes tough stains & odors.
- Keeps clothes fresh, bright, and new with every wash.
- Suitable for frequent washing without damaging fabrics.
- Infused with a refreshing fragrance that lingers long after washing.