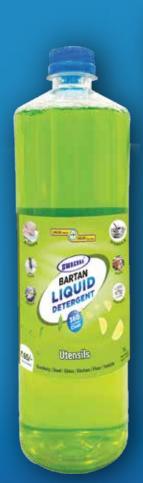

## SWACHHA BARTAN LIQUID DETERGENT

- Powerful grease-cutting formula for spotless dishes.
- Gentle on hands and kitchenware.
- Effective on a variety of utensils, plates, & cookware.
- Leaves dishes shiny and spotless.