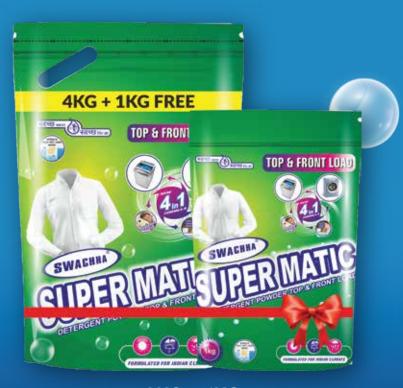

## SWACHHA SUPERMATIC TOP & FRONT LOAD DETERGENT POWDER

- Quick-dissolving formula leaves no residue.
- Optimized for both top-load and front-load washing machines.
- Effectively removes tough stains & odors.
- Keeps clothes fresh, bright, and new with every wash.
- Suitable for frequent washing without damaging fabrics.
- Infused with a refreshing fragrance that lingers long after washing.

4KG + 1KG

- Brightens and revitalizes fabric colors.
- Removes tough stains & keeps clothes looking new.
  - Suitable for both handwashing & machine use.
- Leaves a long-lasting, pleasant fragrance on your clothes.
- Ideal for frequent use, maintaining fabric quality over time.