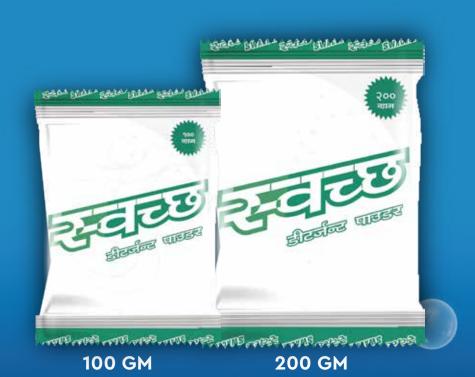

# SWACHHA SUPER DETERGENT POWDER

- Effective on all fabric types, from delicates to heavy-duty fabrics.
  - Removes dirt, grime, & tough stains effortlessly.
- Gentle on clothes, preserving fabric integrity & softness.
  - Infused with a refreshing fragrance that lingers long after washing.
- Suitable for hand/bucket & machine washing.

500 GM