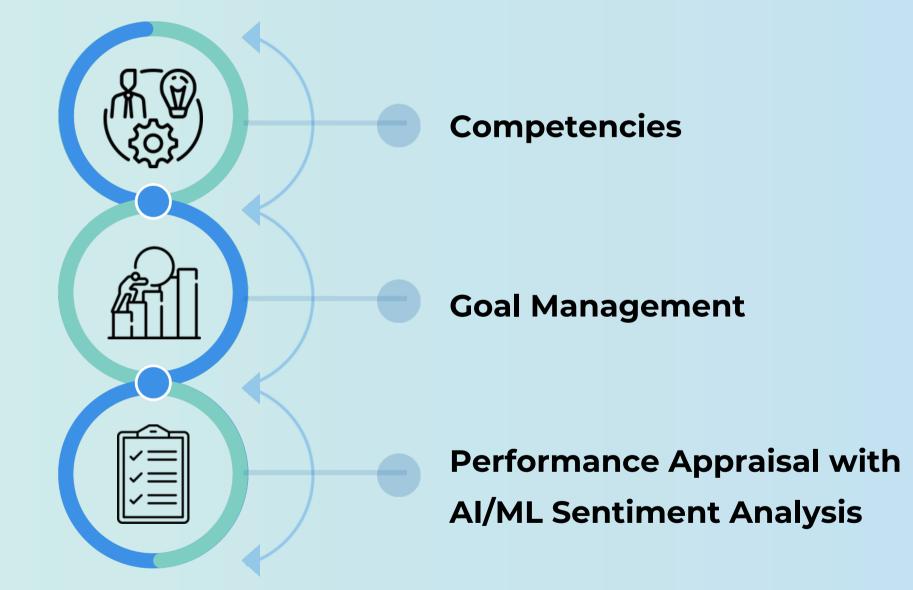

### Performance Management

Provides a road map for how to meet key strategic objectives

#### Integration

FlexiEle LMS is an integrated platform that seamlessly integrates with Competencies, Appraisal, Individual **Development Plan and Email** 

Assess employees to improve teaching and learning methods