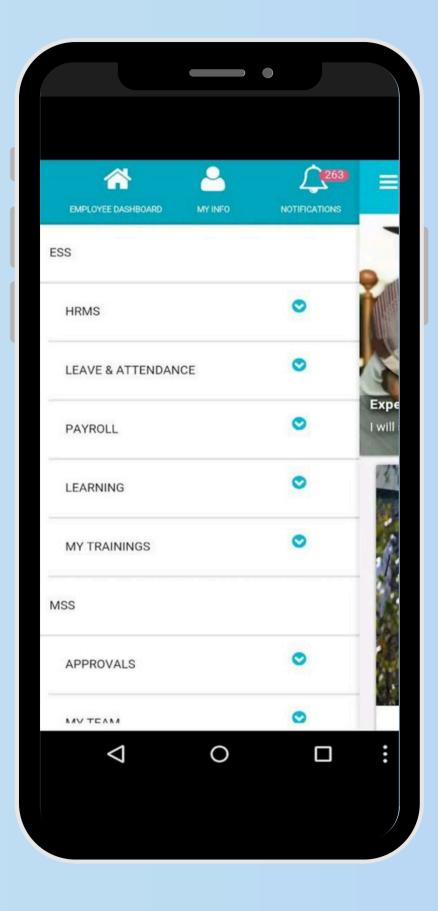

### Mobile solution for Mobile work-force

Drive Productivity, Build Satisfaction