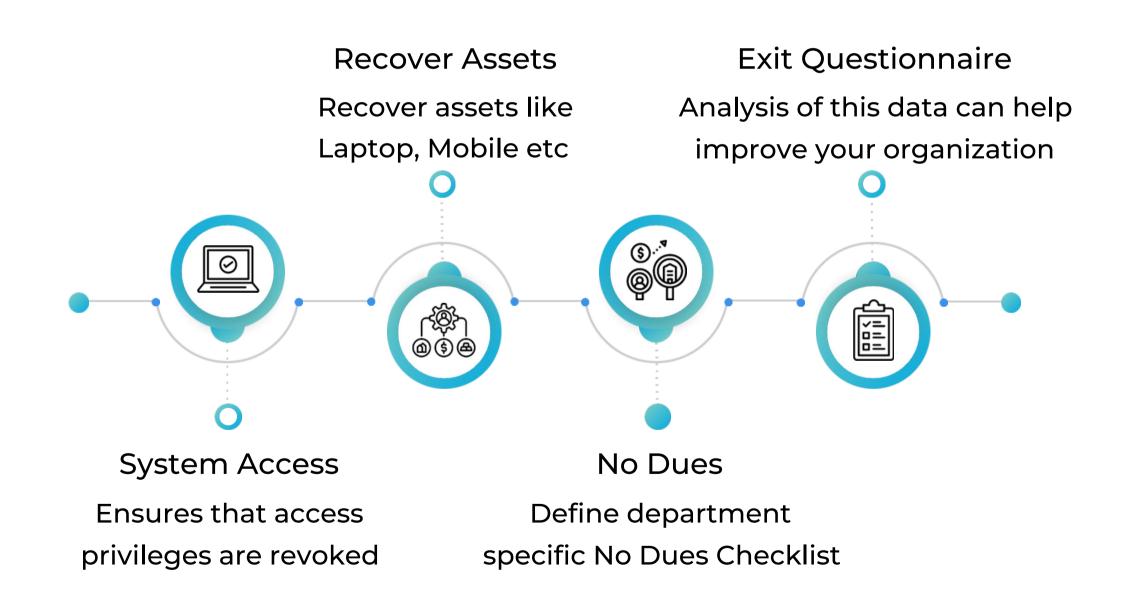

osting

Excellent way to attract great candidates



### Onboarding

Helps new hires perform their jobs quickly and smoothly





### Performance Management

Provides a road map for how to meet key strategic objectives







### Learning Management

Skill development drives economic returns



www.flexiele.com © 2025. All Rights Reserved.



### Feedback

Design effective questionnaire to get how to improve. Use our Analytics to analyze

#### Integration

FlexiEle LMS is an integrated platform that seamlessly integrates with Competencies, Appraisal, Individual **Development Plan and Email** 

Assess employees to improve teaching and learning methods

### Help Desk

Every requests are centralized in one place







## Employee Exit

Terminate employees' contract in a professional manner







# Social Enterprise Media

Organize all your communication in one place



www.flexiele.com © 2025. All Rights Reserved.



lexiele

### Mobile solution for Mobile work-force

Drive Productivity, Build Satisfaction







### **HR** Analytics

This leads to faster, smarter decisions







### Integration

Integrate 3rd Party system



Standard solutions for SAP, Oracle Fusion, Workday etc integration for use cases like New Hire Creation, Termination etc in Oracle Fusion, SAP etc

Social Media Integration --Facebook, LinkedIn, Slack





Productivity apps like Google. Calendar, Office 365, LDAP, AD

Integration Methods --Rest API, Files, Events







### 5 Steps Implementation

For hassle free smooth transition to best HRMS



www.flexiele.com

© 2025. All Rights Reserved.





# Se