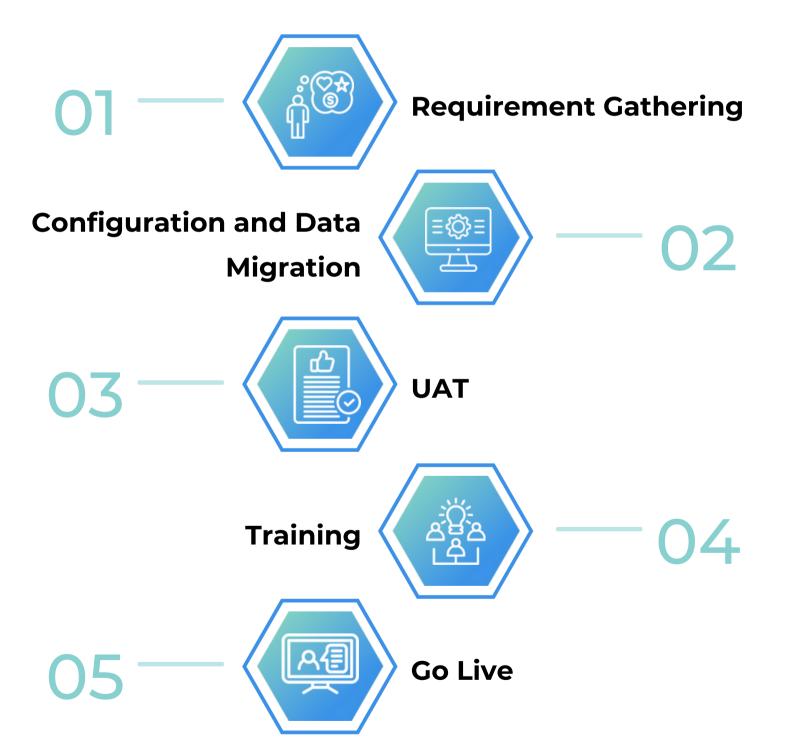

### 5 Steps Implementation

For hassle free smooth transition to best HRMS

www.flexiele.com

© 2025. All Rights Reserved.