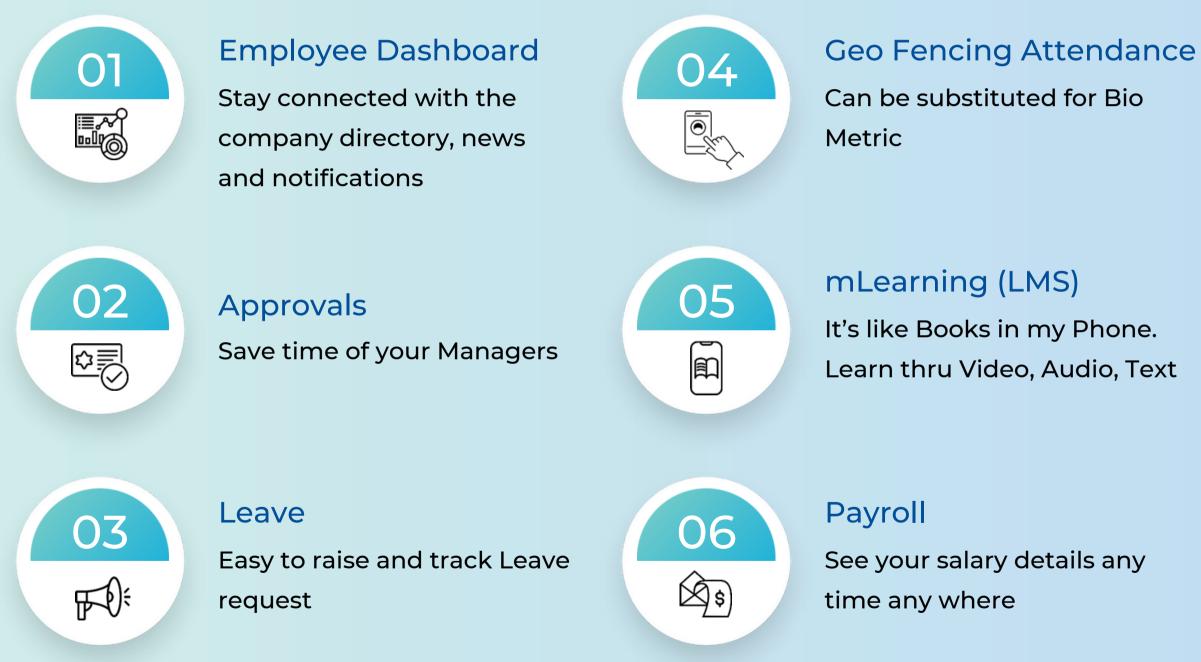

### Mobile solution for Mobile work-force

Drive Productivity, Build Satisfaction