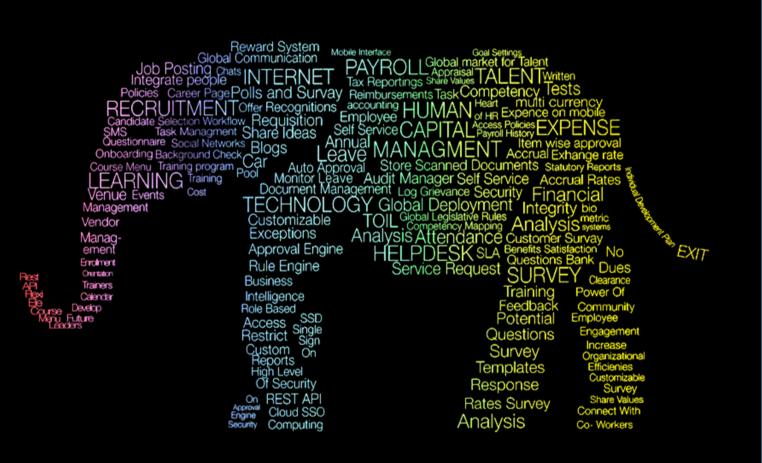

#### Most flexible and simplified HR ERP system

FlexiEle is derived from Flexible Elephant, ERP as giant as an ELEPHANT yet FLEXIBLE to customer's every specific requirement. Flexible HRMS architecture allows to provide these changes at min time and no extra cost