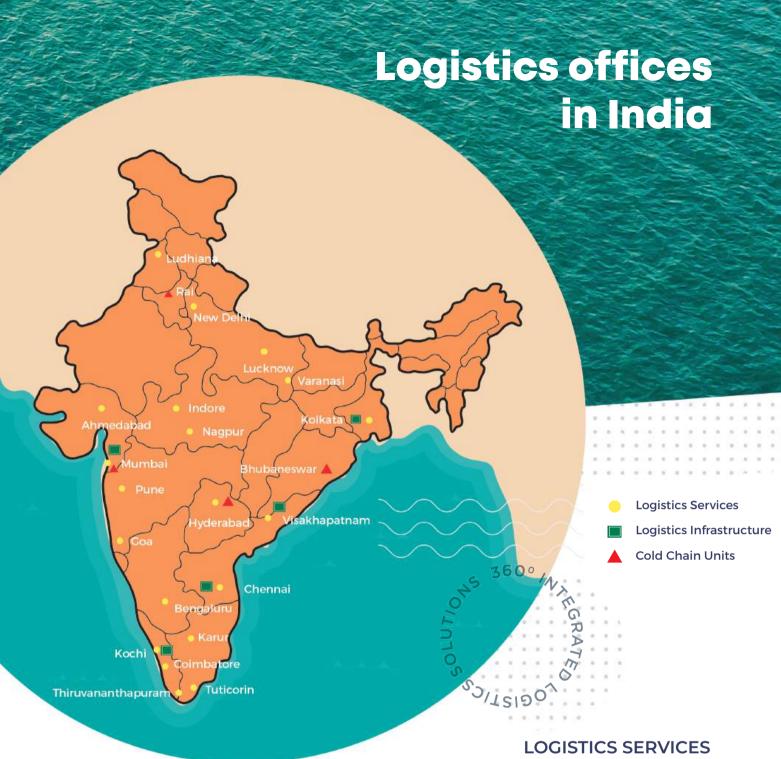

Kolkata • Mumbai • New Delhi • Bengaluru • Chennai Hyderabad • Visakhapatnam • Ahmedabad • Kochi • Coimbatore • Karur Lucknow • Pune • Thiruvananthapuram • Tuticorin • Nagpur Ludhiana • Goa • Varanasi • Indore

## LOGISTICS INFRASTRUCTURE

Kolkata (CFS / W&D) • Mumbai (CFS) • Chennai (CFS) • Coimbatore (W&D) • Visakhapatnam (MMLH)

### **COLD CHAIN UNITS**

Medchal (Hyderabad) • Rai (Haryana) • Patalganga (Navi Mumbai) • Chhatabar (Bhubaneswar)