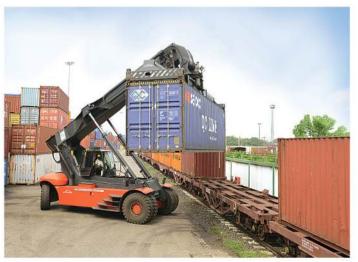

## Container Handling Services

- Transportation of containers to / from ports
- Full Container Load (FCL) delivery
- Destuffing, storage and delivery
- Handling over-dimensional and out of gauge consignments
- Handling and monitoring Reefer Containers
- Consolidation and de-consolidation of Less than Container Load (LCL)
- Handling of cargo for exports
- Covered warehousing facility for storage of EXIM cargo
- Handling and storing Break Bulk Cargo
- Bonded warehousing (covered and open)
- RFID tracking of containers and SMS alerts
- Reefer plug-in infrastructure with independent monitoring facilities

### Mumbai CFS

- CTPAT certified
- Mumbai CFS commenced operations in the year 1999
- 26 acres concrete / paver blocked floodlit yard
- Located within 19 kms of the JN Port [Nhava Sheva] and connected with NSICT, JNPT, GTI terminals
- Fleet of 13 owned trailers and 150 trailers on long-term contract for movement of containers
- 6 Reach Stackers, 2 RTG Cranes and a 80 MT Weighbridge
- 1,00,000 sq.ft. covered warehouse