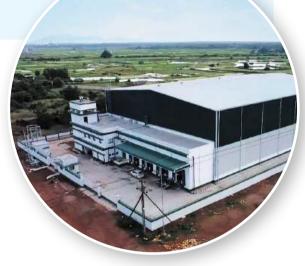

## COLD CHAIN UNIT Chhatabar, Bhubaneswar

#### **LOCATION**

Area of 1.50 acres; located in Chhatabar Industrial Estate, 20 km from Bhubaneswar

#### **ADDRESS**

Plot No. 5 & 13 (P), Chhatabar Industrial Estate, Chhatabar, Tehsil – Jatni, Dist – Khurda, Odisha - 752 052