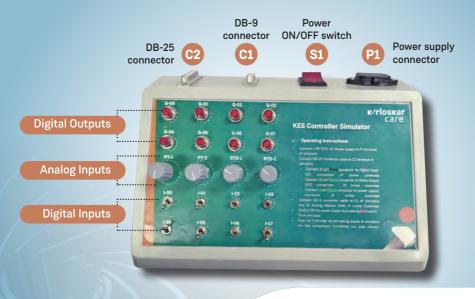

### **Operating Instructions of Genie**

- ► Connect 1-Ph 230V AC Power supply to **P1** terminal of Genie.
- ► Connect DB-25 connector cable to **C2** terminal of Genie.
  - Connect 10 pin Black connector to Digital Input (DI) connection of controller.
  - Connect 10 pin Green connector to Relay Output (RO) connection of controller.
  - Connect 3 pin Green connector to power supply connector of controller
- Connect DB-9 connector cable to C1 of Genie to Analog Module (AM) of screw Controller.
- ► Switch ON the power supply by pressing Red switch S1 at Genie.
- ► Test the Controller by simulating inputs at simulator for the compressor functional out puts checks.