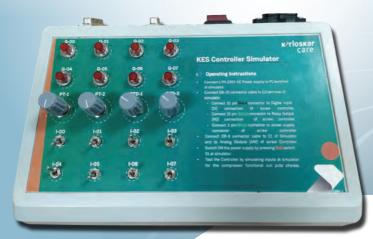

#### **Specifications:**

▶ Operating power supply: 1Ph, 230V AC, 50Hz.

▶ Analog Inputs : 4 nos.▶ Digital Inputs : 8 nos.▶ Digital Outputs : 8 nos.

► Size : 11"x8.50"x6"

► Weight : 2kg

Ordering Code: 211.13.463.50