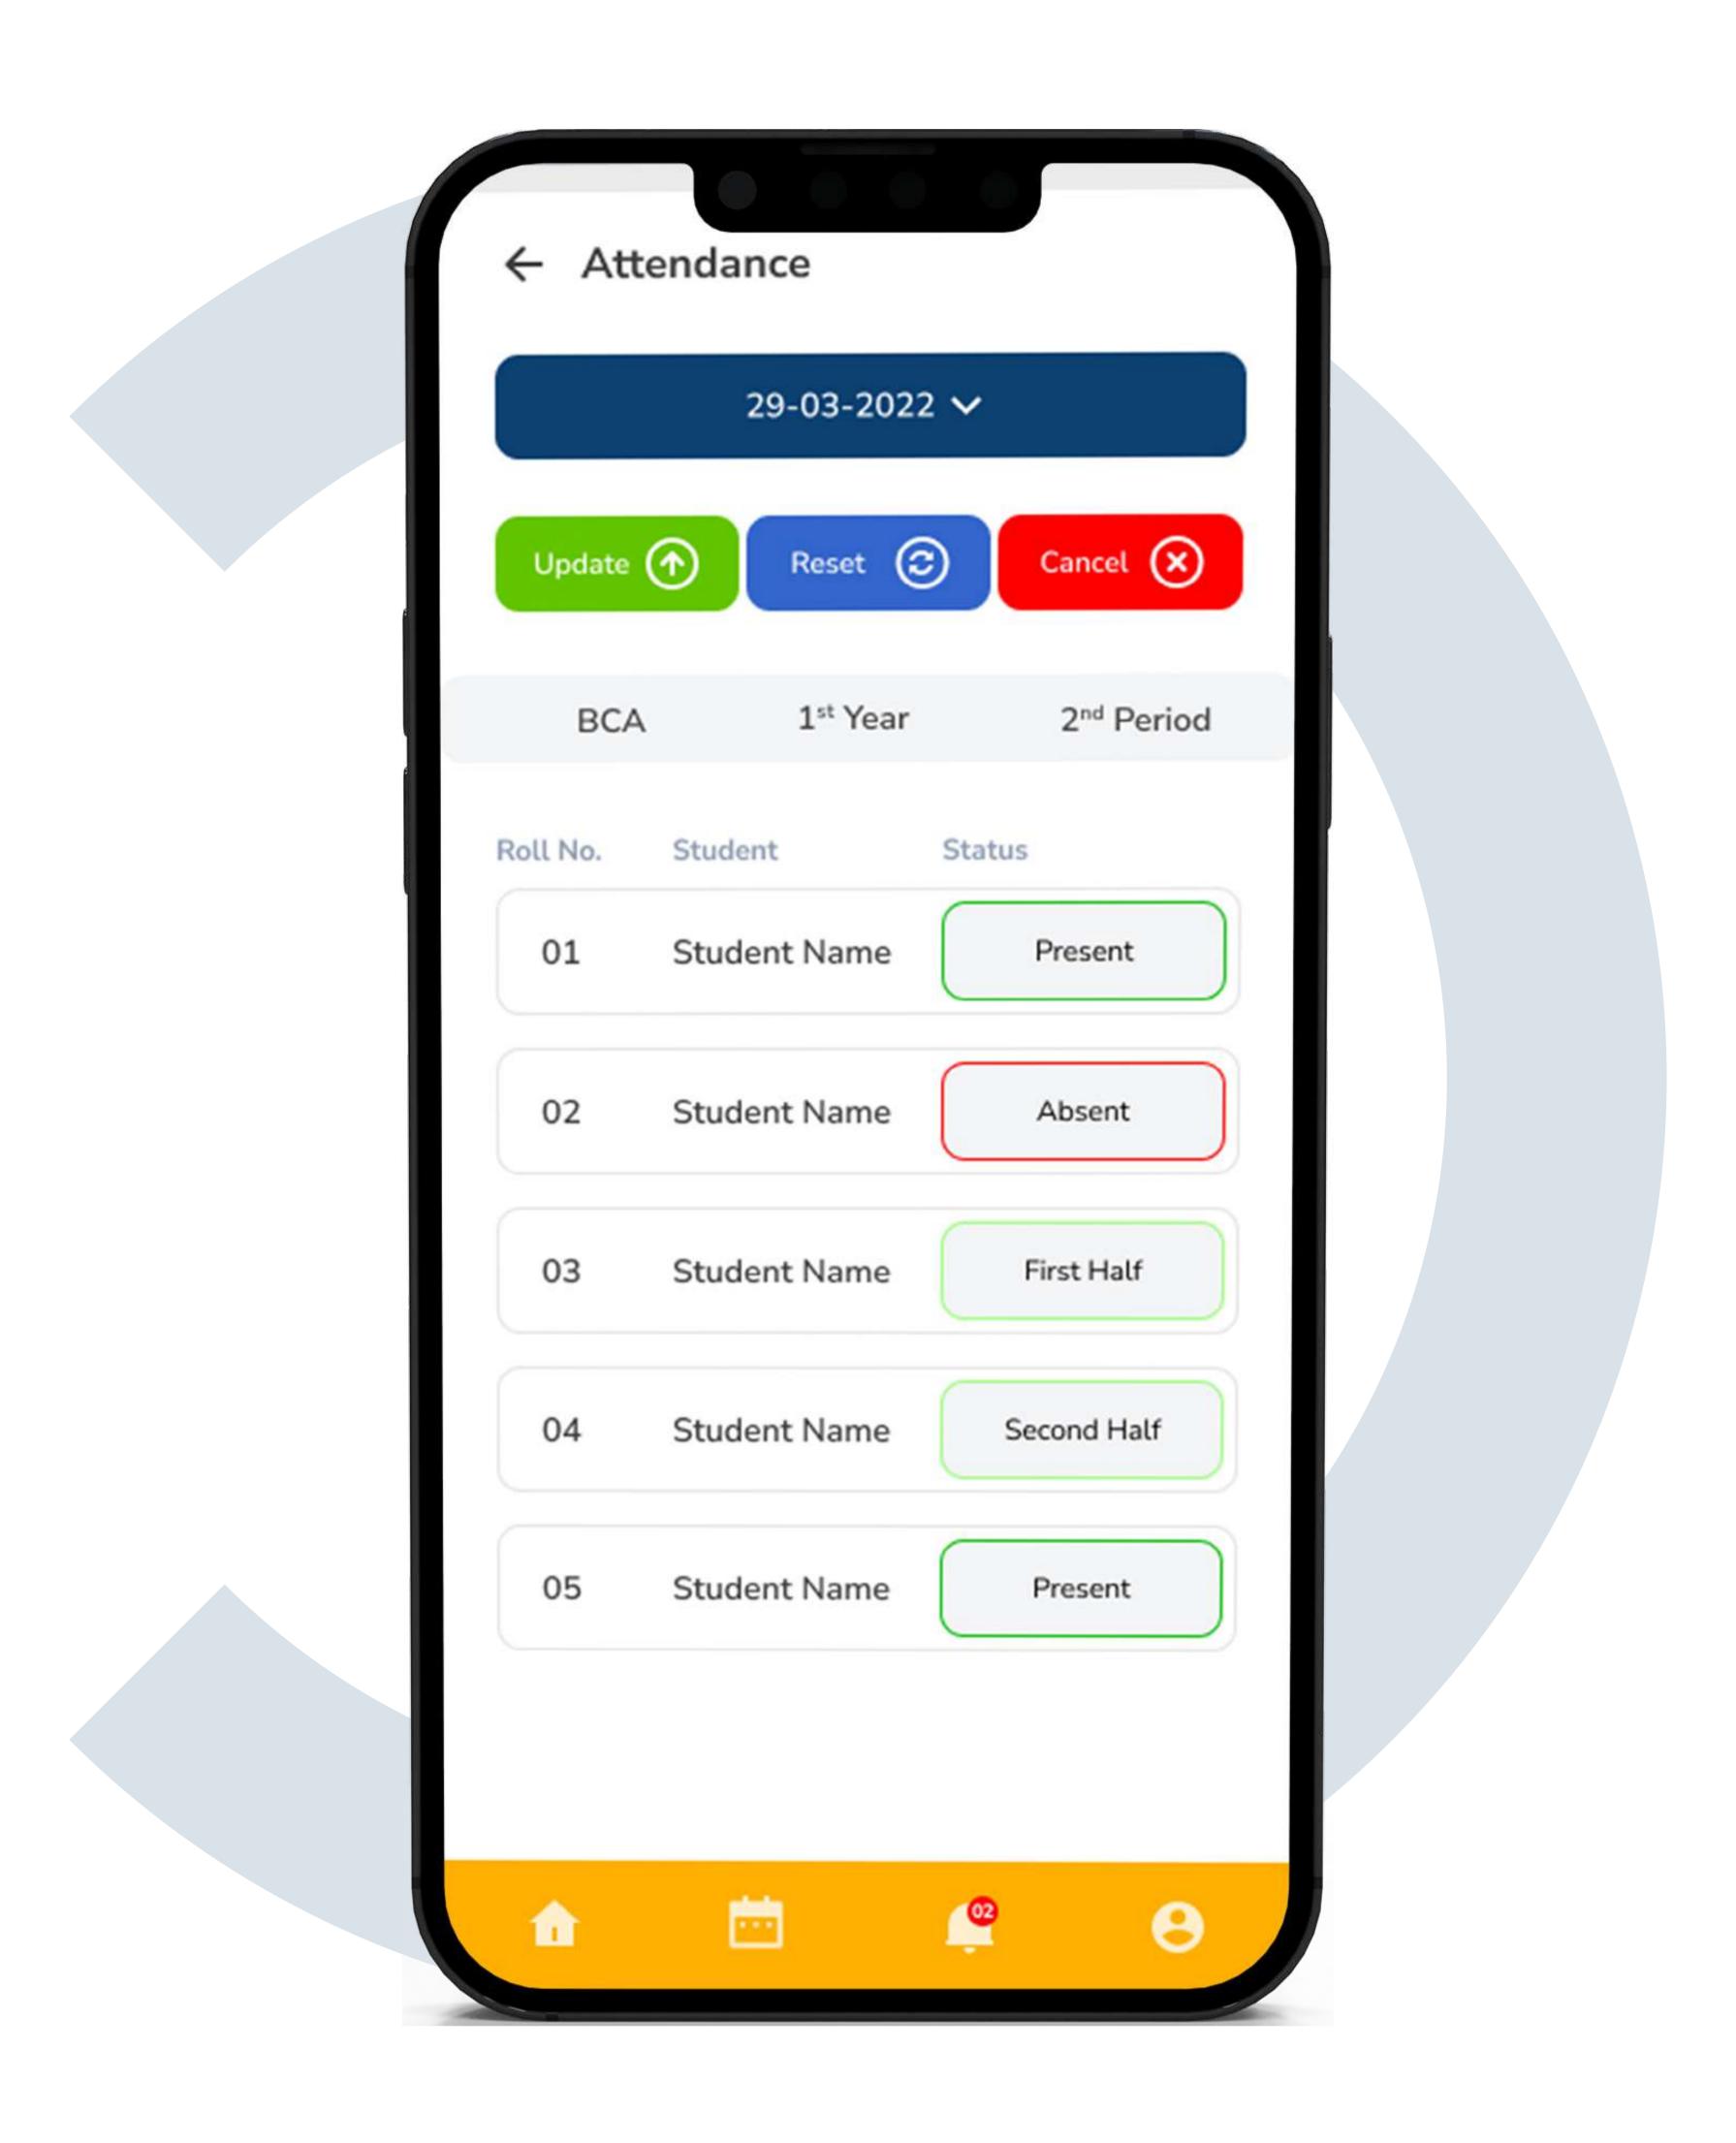

**Enhanced Teaching and Learning:** Campus360plus's AI /ML capabilities can revolutionize college learning by enhancing the educational experience. It analyses students' performance, learning styles, and attendance providing valuable insights for both students and educators.

**Multi-Campus Management** through a common portal for efficient management of multiple institutions across the campus.

Integrated Campus Management: Campus 360Plus provides a unified solution for managing various aspects of campus operations. It offers modules for admissions, student records, attendance tracking, timetabling, examination management, and more. This integration streamlines processes, reduces administrative burden, and improves overall efficiency.