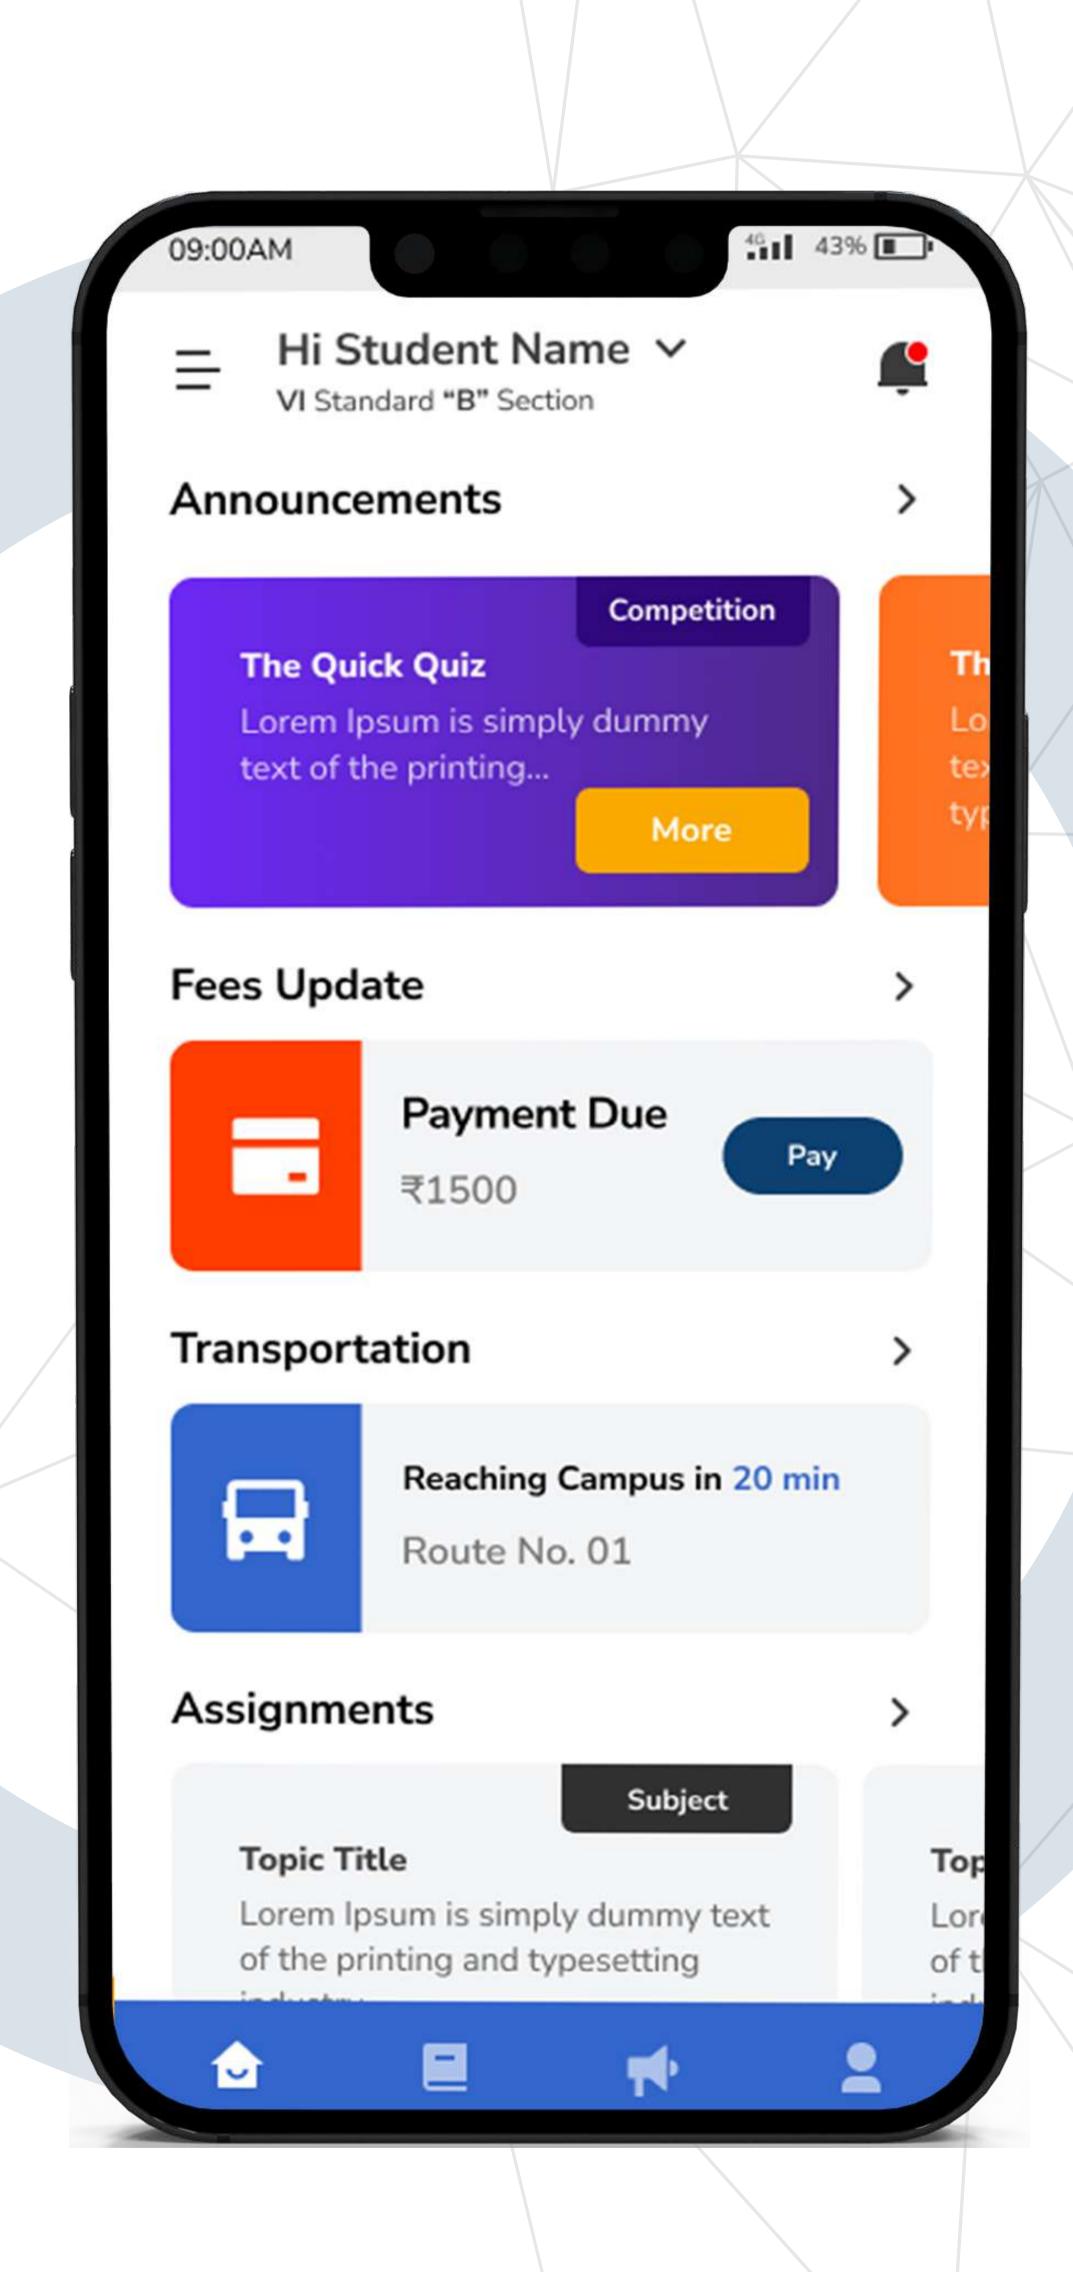

## Fee Management Simplified with A Customizable Fee Module

Fee payment made easy - Campus360Plus offers a highly adaptable payment platform, empowering you with multiple payment plans and options. Seamlessly transition between different payment plans at your convenience, to ensure a hassle-free fee payment experience.

Online Fee Payment - Students and Parents/guardians can remit fees online through integrated secure payment gateways for secure online transactions. Parents and Students can view and track fee-related information, payment history, and receipts on their smartphones.

**Payment Tracking and Reminders -** Students and parents/guardians can receive notifications about pending or upcoming payments to avoid manual follow-up.

**Automated Fee Generation -** Campus360Plus automates fee generation to ensure accuracy and consistency through predefined fee structures and other student-specific parameters.