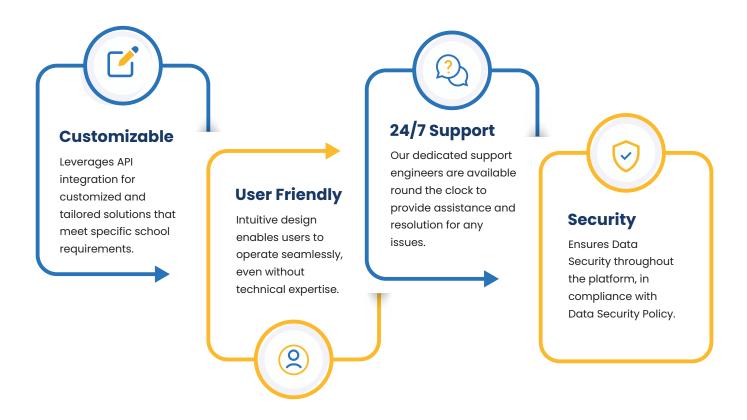

n streamlines processes, reduces manual tasks, boosts efficiency, and optimizes resource allocation.



#### Compliance and Security

Enables compliance with regulatory and data protection standards, while stringent security features ensure safety.



#### **Cost Savings**

Reduces administrative overhead and operational costs by automating routine tasks and optimizing processes.



#### **Improved Communication** & Engagement

Facilitates seamless communication between teachers, parents, students, and administrators.



#### Scalability and Flexibility

Provides scalability and flexibility to accommodate evolving needs, while upholding efficiency and effectiveness.



#### What Sets Scool360 Apart?

Discover the Unmatched Capabilities of Scool360, the Premier School Management Solution.



#### **Key Product Indicator**

- User Adoption Rate 85% of teachers, administrators, students, and parents actively use the ERP system.
- Data Accuracy & Integrity Data accuracy rate within the ERP system is over 99%.
- Response Time Responds to user actions within an average of 2 seconds.
- Customer Support Satisfaction User satisfaction rate with customer support is 90%.
- Cost Savings The school has achieved a 20-30% of cost saving with efficiency improvement.
- **Student Performance Metrics** An overall improvement of 10% in academic performance has been observed since implementing the ERP system.



#### **Office Address**

#98, NSP Square, BTM 4th Stage, 8th Main, 80 Feet Double Road, Vijaya Bank Layout, Bilekahalli, Bengaluru, Karnataka 560076.

#### **Get in Touch**

- reachus@n