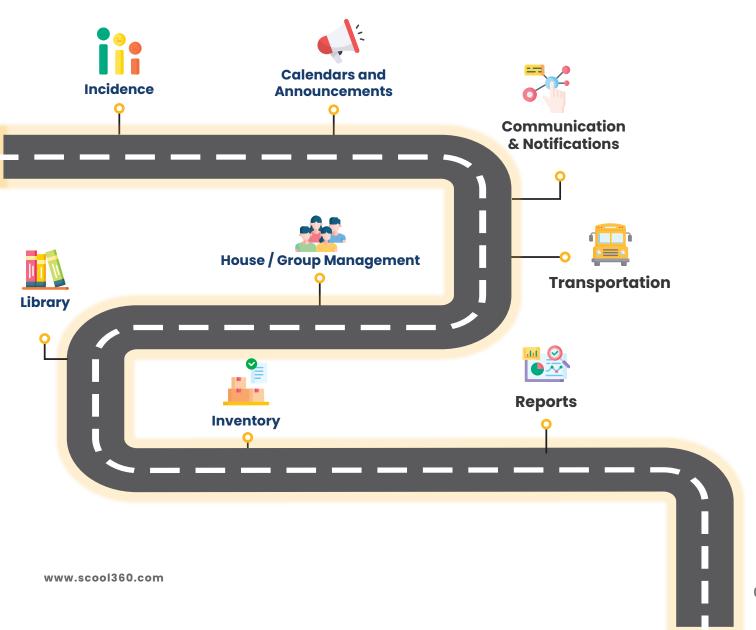

#### Ancillary Services

Harness Plug-and-play modules for auxiliary services such as Library and transportation management.

Incorporating AI into Scool360 ERP systems delivers many advantages for school owners, ranging from heightened efficiency and data-informed decision-making to substantial cost reduction, enriched communication channels, and a competitive edge within the education sector.