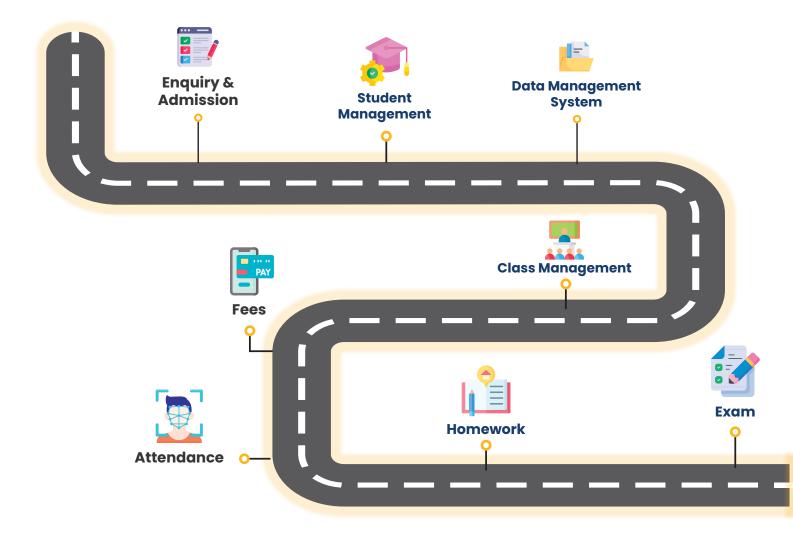

# Lasks Elevating Efficiency in Administration

Scool360 automates administrative tasks like Admissions, Exams, Fee Management, Finance, Communication, Scheduling, and Reporting, empowering educators to focus on teaching and mentoring students.

#### Admission Management

Simplifies enrollment management, including online form submission, seat allocation, enrollment, document verification, and fee collection.

#### Miscellaneous

Manage Staff and Student information in a centralized database for easy access, security, and integrity.

#### Fee Management

Simplify fee management from defining fee structure to tracking and managing remittance through a secure payment gateway.

#### Grade Management

Effortlessly manage assessments grades, and progress reporting for each student's academic journey.

#### Scheduling

Effortlessly map subjects, generate yearly class schedules, maintain event and holiday calendars, schedule assessments, and manage promotions.

#### Communication Hub

Effortlessly disseminate information on, schedules, fee reminders, and updates to parents, teachers, and students via desktop or mobile.

#### Customize Reporting Capabilities

Generate Customized ID cards, certificates, attendance reports, grade books, and mark sheets along with comprehensive reports and analysis.

#### Ancillary Services

Harness Plug-and-play modules for auxiliary services such as Library and transportation management.

Incorporating AI into Scool360 ERP systems delivers many advantages for school owners, ranging from heightened efficiency and data-informed decision-making to substantial cost reduction, enriched communication channels, and a competitive edge within the education sector.