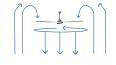

## Your perfect AC companion

Now Superfan pairs with any AC to give a hybrid comfort that is healthy to you and sustainable for all . You can save over 15% of electricity on your AC.

### The hybrid combination @ same 24°C Comfort

**SUSTAINABLE** 

**THERMAL COMFORT** 