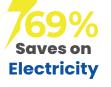

#### Every 1 degree higher setting on your AC, SAVES you 5% on its electricity Simply, set your AC at 27 degree celsius and choose the Duocool mode on the mobile app remote

(III+ NG) Scene Setting

З

ON

67 %