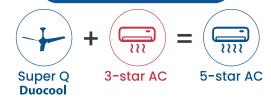

## Your perfect AC companion

Now Superfan pairs with any AC to give a hybrid comfort that is healthy to you and sustainable for all . You can save over 15% of electricity on your AC.

### The hybrid combination @ same 24°C Comfort

**SUSTAINABLE** 

**THERMAL COMFORT** 

#### Every 1 degree higher setting on your AC, SAVES you 5% on its electricity Simply, set your AC at 27 degree celsius and choose the Duocool mode on the mobile app remote

(III+ NG) Scene Setting

З

ON

67 %