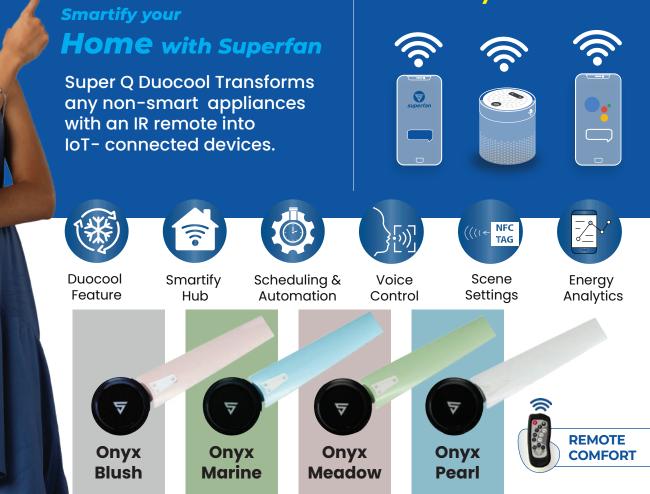

## **Control your fan with**

@ su

2

## Your perfect AC companion

Now Superfan pairs with any AC to give a hybrid comfort that is healthy to you and sustainable for all . You can save over 15% of electricity on your AC.

## **Duocool Feature**

0 10 sec New Scene *superfan* 

TV (VDPL conference hall)

Fan (VDPL conference hall)

Appliances

NFC tag-based scene creation for

customizing multiple appliance settings at once. The scheduling

and automation can be activated through NFC tags paired with respective mobile phones, this feature adds another layer of automation as a Smartify hub.

# Automatic Control

Use My Superfan App for setting up automated operation schedules for the fan and other connected appliances.

## **Energy Analytics**

Real-time monitoring of energy consumption and other performance metrics

Uniform

Airflow

Highest Efficiency

Ouiter

Operation

No Heat Motor