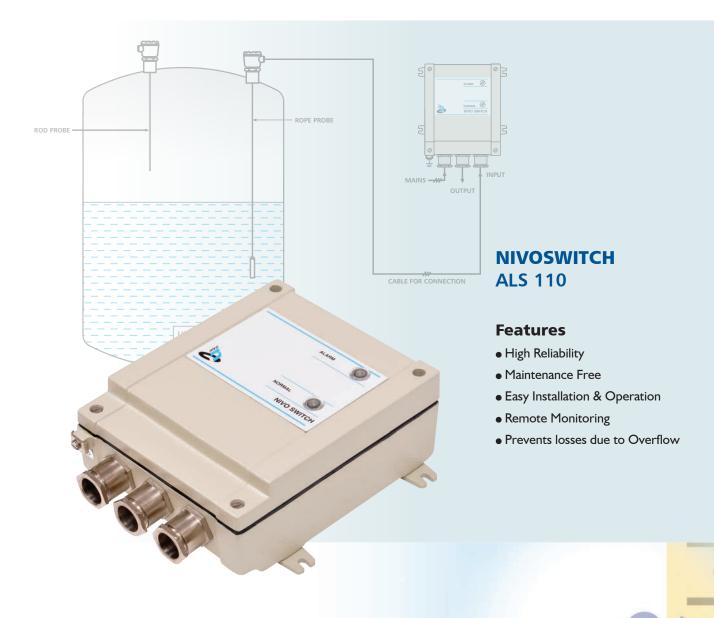

## **Conductivity Level Switch**

## **Typical Applications**

- Overspill Protection
- Dry Running Protection
- Two point control of pumps
- Multiple point detection

Nivo Controls Conductivity Level Switch is a level detector which is used to detect the level of conductive liquids in overhead tanks, sumps, drainage, dewatering pits and PVC / RCC tanks. The instrument can be used for Pump control function as well as high & low alarms.

The system comprises of a sensor which is a partly insulated rod or rope probe and a controller.

The sensor senses a decrease in electrical resistance due to the presence of conductive liquid

between the sensor and ground terminal which is a reference point and results in flow of electrical signal which ultimately operates the relay.

The instrument is available in both sheet steel (panel mounting) housing and cast aluminium housing.

Nivo Conductivity Level Switches can be used for Conductive Liquids only. The instrument can also be used in corrosive applications such as acids & alkalis by using special corrosive resistant sensing material like SS 316L, Hastalloy 'C' etc.