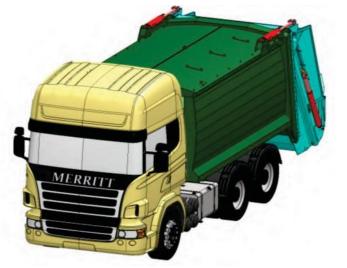

#### Transportation

2T rear axle for LCV, Gearbox for utility trucks, Garbage compactor

New product design