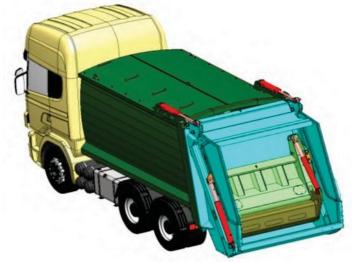

#### Transportation

2T rear axle for LCV, Gearbox for utility trucks, Garbage compactor

New product design