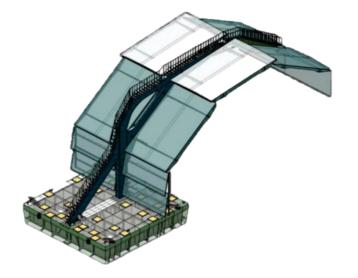

#### Defence

Pneumatic mast, Flat bed structures, Floating canopy, Trans axle gearbox

New product design/development

# Design and developed products

CHAKKI MACHINE DESIGN & OPTIMIZATION

**FLOATING CANOPY** 

**RICE TRANSPLANTER** 

Images are for illustration purposes only

Confidential