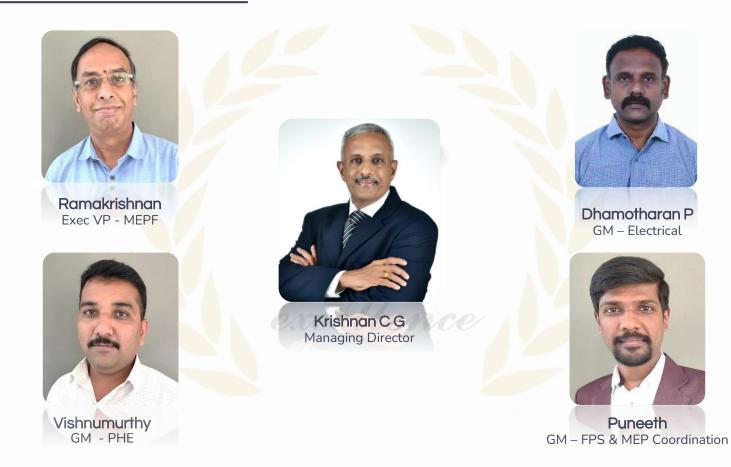

# MEPF Design Heads

# **MEPF** Design Profile

### Design Footprint:

- 200+ Core & Shell Design Projects
- 150+ Commercial Interior Fit-out projects
- 250+ specialized projects including Hotels, Hospitals, Data Centers, Retails, Factories, Schools, Museum, Residential Towers, Educational Institutions, Energy Audits, Retrofit Design, Building Due diligence study.
- HVAC: Total 65000+ tons of Energy Efficient System. Single Large Capacity: 6000 Tons
- Electrical: Total 200MW of Power. Single Large Capacity: 16 MW
- PHE: 10 MLD WTP / 14 MLD STP / 26T OWC. Single Large Capacity: 1.1 MLD WTP, 2 MLD STP 4.5 Ton OWC
- FLS: Super High Rise Building > 150m ht.
   Design delivered Pan India