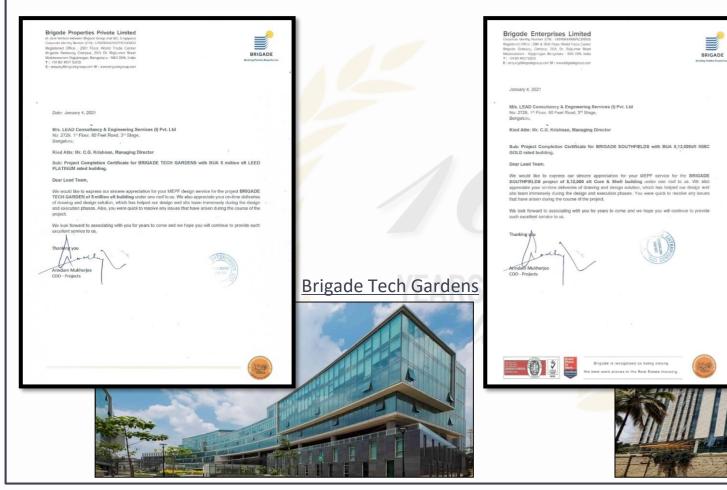

## BRIGADE CREDENTIALS/ APPRECIATION LETTERS

**Brigade Southfields** 

#### Date: 23.08.2021

Subject: Project Completion Certificate for design of 66/11 KV GAS INSULATED SUBSTATION AT BRIGADE TECH GARDENS for BUA 5 million sft LEED PLATINUM rated building.

#### Dear Lead Team,

We would like to express our sincere appreciation for the DESIGN OF 66/11 KV GAS INSULATED SUBSTATION IN COMPLIANCE WITH KPTCL REQUIREMENT for BRIGADE TECH GARDENS project of 5 million stf. Core & Shell PLATINUM rated building under one roof to us, ever since you are onboard you have provided the highest quality design with cost effective solutions with even better customer service.

## Completion Certificate for 66/11 KV for BRIGADE TECH GARDENS

 Shairu Gems Diamonds Pvt. Ltd.

 (Earlier known as 'Shairu Gems')

 IMPORTERS EXPORTERS

 DIAMOND MANUFACTURERS

 CIN No. 108/M2 & 170/C.

 Opp. SMC S. Swimming Pool, Vastadevdi Road,