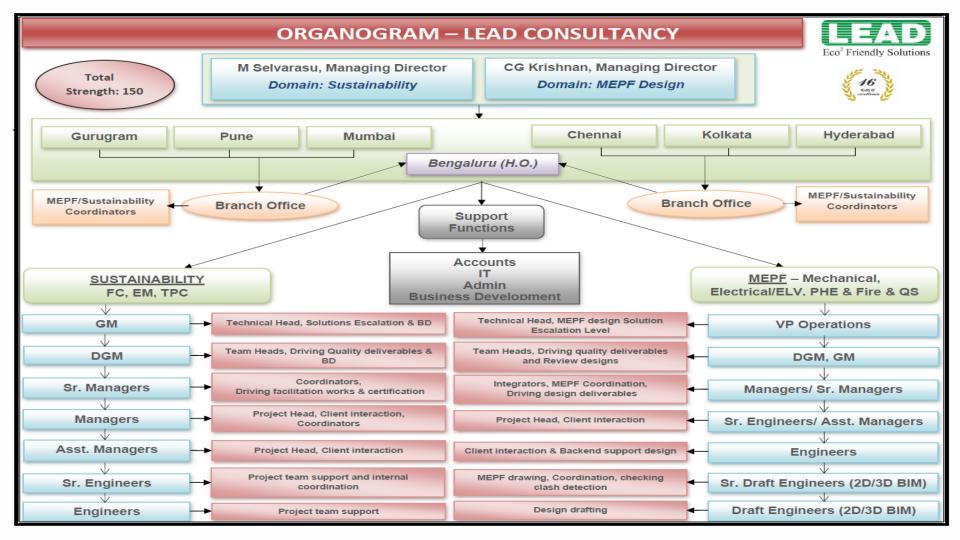

## Pan India Presence

Our Pan-India presence is managed by our regional team who are responsible for growth and delivery of projects across our regional branches.

- LEAD Consultancy Pvt. Ltd. Is one of the largest design consultancy firms in the country with a direct presence in 7 cities in India, strength of over 150 design professionals and a client list which reads of the who's who of India's corporate world. We have also done projects in Colombo, UAE, Srilanka, Mauritius Nepal, Bangladesh and Nairobi.
- LEAD Consultancy is an Indian organization located at Bengaluru Hyderabad, Mumbai, Pune, Chennai, Kolkata, and Delhi.
- Completed and Ongoing Projects covered total in excess of 450 Million Square feet of built up area. Many of our projects are Gold/ Platinum Green LEED Rated

### Bengaluru (HQ)

#2729, 1<sup>st</sup> Floor, 80 Feet Road, 3<sup>rd</sup> Stage, Indiranagar, Bengaluru, Karnataka -560038