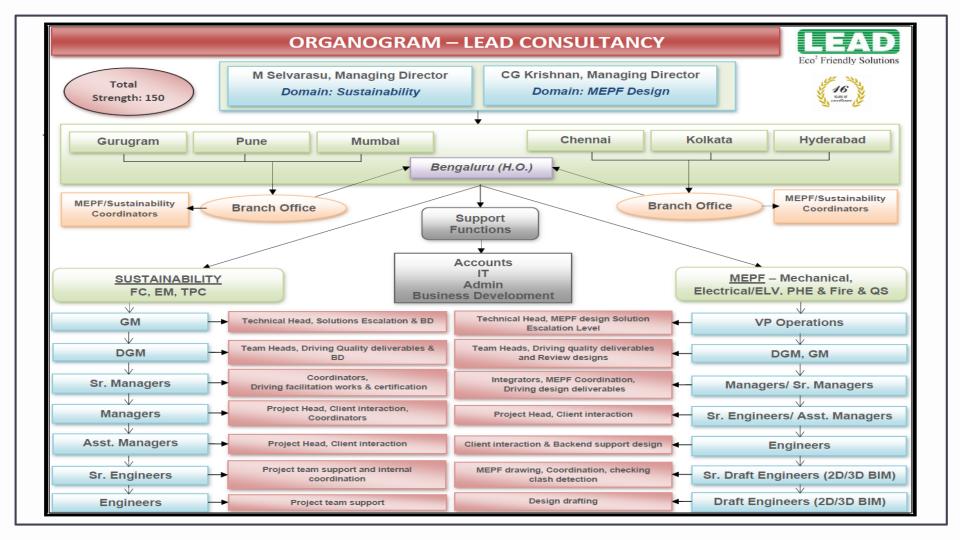

### **Board Of Directors**

Krishnan CG
Managing director- MEPF Design

- LEED AP/ BEE Certified Energy Auditor
- 30+ years of experience in HVAC Design
   & Energy Modeling
- Design delivered for more than 600+ projects

Selvarasu M Managing director-Sustainability

- LEED AP/ IGBC AP/ Faculty USGBC
- 33+ years of experience
- 1000+ Green certified Buildings
- Recipient of 4 reputed individual National awards
- LEED & IGBC Fellow & USGBC faculty

## MEPF Design Heads

Ramakrishnan Exec VP - MEPF

Vishnumurthy GM - PHE

Krishnan C G Managing Director

Nagendra GM, Head - Electrical

Puneeth
GM – FPS & MEP Coordination

## Sustainable Design Heads

Nandana DK Exec. GM

Sanjay D Exec. GM

Selvarasu M Managing Director

Rathnashree Prakash Exec. GM

Pankaj Kasture

Ravikumar G Exec. GM

#### Pan India Presence

Our Pan-India presence is managed by our regional team who are responsible for growth and delivery of projects across our regional branches.

- LEAD Consultancy Pvt. Ltd. Is one
  of the largest design consultancy
  firms in the country with a direct
  presence in 7 cities in India,
  strength of over 150 design
  professionals and a client list
  which reads of the who's who of
  India's corporate world. We have
  also done projects in Colombo,
  UAE, Srilanka, Mauritius Nepal,
  Bangladesh and Nairobi.
- LEAD Consultancy is an Indian organization located at Bengaluru Hyderabad, Mumbai, Pune, Chennai, Kolkata, and Delhi.
- Completed and Ongoing Projects covered total in excess of 450 Million Square feet of built up area. Many of our projects are Gold/ Platinum Green LEED Rated