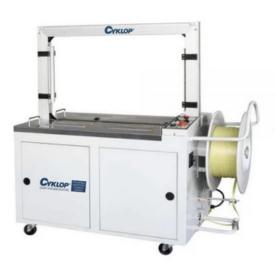

STRAPPING MACHINE

The automatic strapping machine CP 19CA is suitable for strapping various packages or boxes. The machine is able to process PP strap of 9 or 12 mm and has a very simple control panel. The CP 19CA is also mobile because of the swivel wheels. The strapping machine can make up to 30-32 strappings per minute, depending on the set tension, package size and arch size. This makes the CP 19CA ideal as a starter in automatic strapping.

## **Advantages**

- For PP strap of 9 or 19 mm, thickness from 0.6 mm
- Automatic belt insertion and ejection
- Easy operation
- Electronic tension control
- Built-in photo sensor for automatic strapping
- Mobile, equipped with foot pedal
- Various arch sizes available