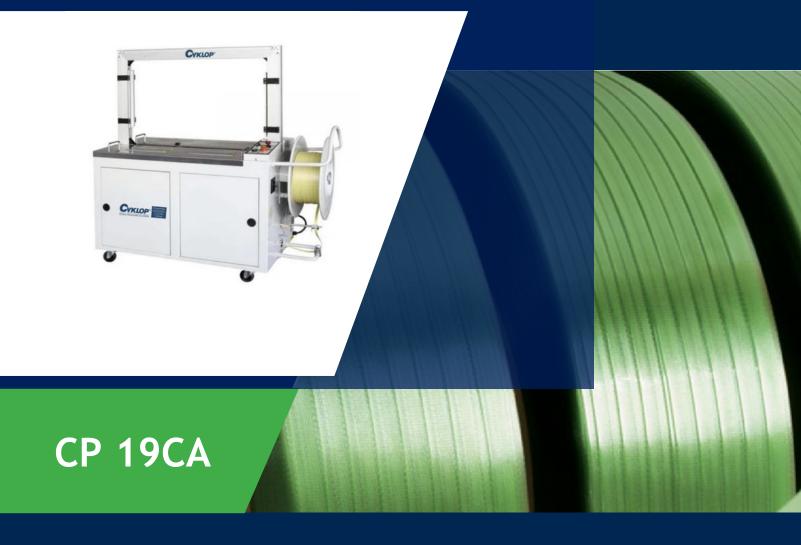

STRAPPING MACHINE

The automatic strapping machine CP 19CA is suitable for strapping various packages or boxes. The machine is able to process PP strap of 9 or 12 mm and has a very simple control panel. The CP 19CA is also mobile because of the swivel wheels. The strapping machine can make up to 30-32 strappings per minute, depending on the set tension, package size and arch size. This makes the CP 19CA ideal as a starter in automatic strapping.

## **Advantages**

- For PP strap of 9 or 19 mm, thickness from 0.6 mm
- Automatic belt insertion and ejection
- Easy operation
- Electronic tension control
- Built-in photo sensor for automatic strapping
- Mobile, equipped with foot pedal
- Various arch sizes available