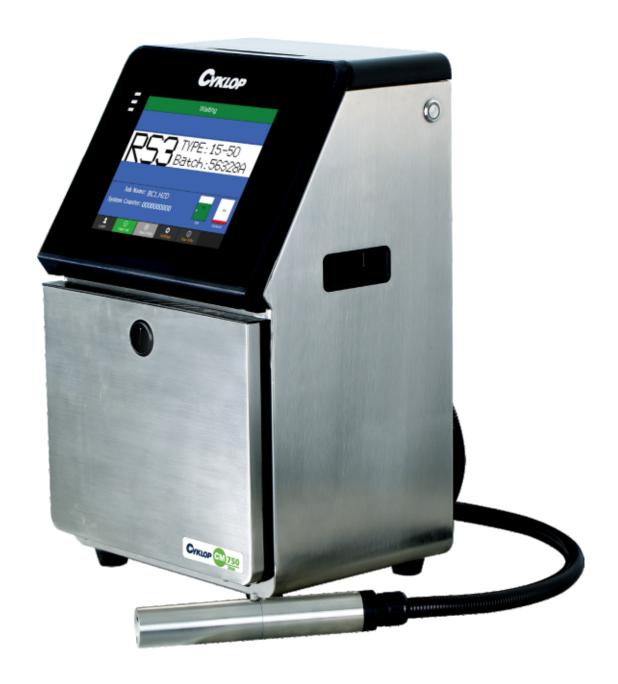

## MID RANGE PRINTER

The Cyklop Continuous Inkjet printer CM750 is the general purpose printer in the CM700 series range and has been designed to meet the very exacting standards and flexibility demanded from an industrial printer in today's fast moving production environments.

#### MARKING AND CODING WITH THE CM750 2020 SERIES

The CM750 2020 has been designed to meet the very exacting standards and flexibility demanded from an industrial printer in today's fast moving production environments.

### Key features CM750 2020

- → Modular ink system
- → IP55 industrial structure
- → Quick, clean, fluids addition
- → Maintenance friendly modular print head
- → A simple high resolution operated user interface
- → Single filter module