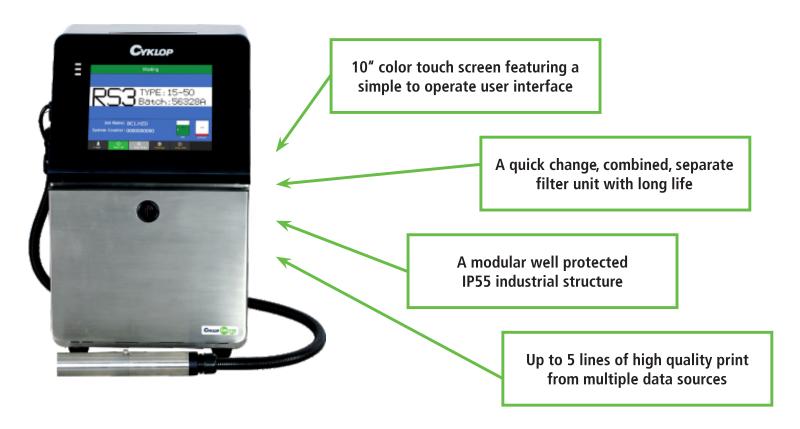

### Key features CM750 2020

- → Modular ink system
- → IP55 industrial structure
- → Quick, clean, fluids addition
- → Maintenance friendly modular print head
- → A simple high resolution operated user interface
- → Single filter module

#### **UNIPART INK SYSTEM**

A quick change combo external filter unit placed outside Unipart Ink System requires no special skills to replace, when needed.

Simple Unipart Ink System with NO lock-out hours