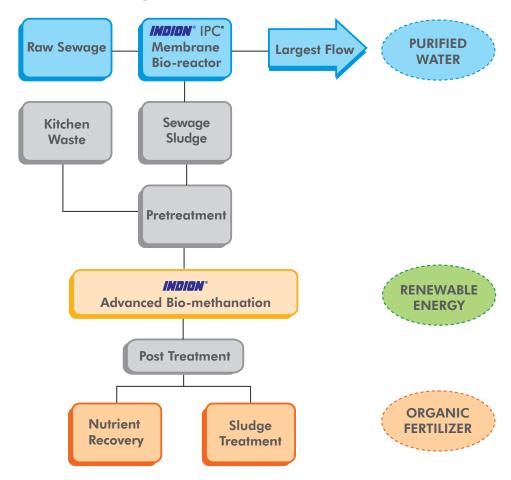

# INDION® Integrated Waste Management System ...with recovery of Purified Water | Renewable Energy | Organic Fertilizer

The INDION Integrated Waste Management System is an advanced process for treating liquid waste (sewage/sullage) and organic kitchen waste (generated in homes & communities), using state-of-the-art technologies such as the INDION IPC® MBR and INDION Advanced Bio-methanation process.

The above plant is designed to treat approximately 900 kg/d of organic waste generated by a community kitchen and 2 – 6 m³ of sewage sludge/d. It produces 20 KW/h of electrical energy and 1.35 tonne/d of organically rich fertilizer at full capacity. Similar modular systems are available for treating varying capacities of waste generated by hotels, residences & institutions.

#### **Features**

- Resource recovery from liquid & solid waste
  - Purified water
  - Renewable energy
  - Organic fertiliser
- Investment payback between 3 to 5 years
- Modular system for centralised & decentralised use
- Customised & modular systems for municipal, institutions & communities to treat faecal sludge and/or in combination with organic waste