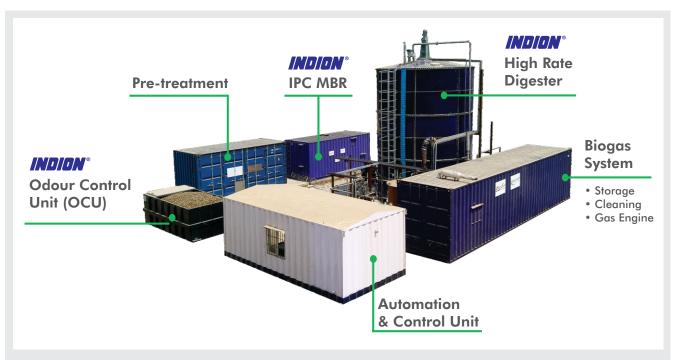

# INDION® Integrated Waste Management System ...with recovery of Purified Water | Renewable Energy | Organic Fertilizer

The INDION Integrated Waste Management System is an advanced process for treating liquid waste (sewage/sullage) and organic kitchen waste (generated in homes & communities), using state-of-the-art technologies such as the INDION IPC® MBR and INDION Advanced Bio-methanation process.

The above plant is designed to treat approximately 900 kg/d of organic waste generated by a community kitchen and 2 – 6 m³ of sewage sludge/d. It produces 20 KW/h of electrical energy and 1.35 tonne/d of organically rich fertilizer at full capacity. Similar modular systems are available for treating varying capacities of waste generated by hotels, residences & institutions.