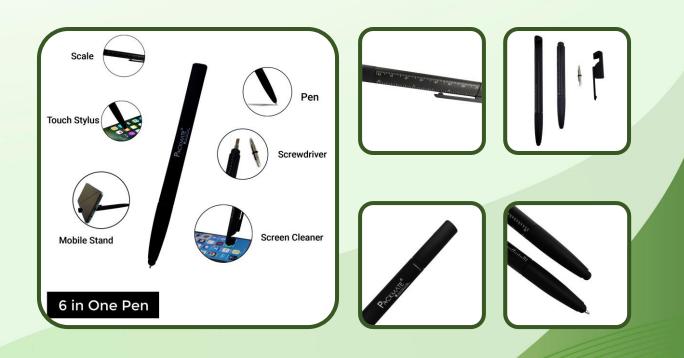

TE Spiral Notebook**











Colour : Natural Shade Pages : 100 Size : 165mm X 220mm



Colour : Natural Shade



have to hug? a tree To save Planet"

TREE FREE PACKMATE





Colour : Natural Shade Pages : 100 Size : 165mm X 220mm





## **PACKMATE** Notepad



LITTLE BOOK

....

Colour : Natural Shade Pages : 100 Size : 4.5" X 6.3"





Colour : Natural Shade Pages : 100 Size : 4.5" X 6.3"





## **PACKMATE Executive Diary**



Colour: Natural Shade Size: 245mm x 175mm Inner Pages: 80 GSM No of Pages: 150







## PACKMATE Money Envelope



## **PACKMATE Envelope**



## **PACKMATE Carry Bag & Wine Bag**



GSM : 120 Height : 375mm Width : 340mm Gusset : 200mm



GSM : 180 Height : 381mm Width : 127mm Gusset : 127mm

## **PACKMATE Recycled Pen**



## **PACKMATE Multipurpose Pen**



## **PACKMATE Memo Block**



No. of Sheets: 400

## PACKMATE Food Wrapping Paper









#### **ISO Certification**

ISO 20494:2017 ISO 14001:2015 ISO 9001:2015

#### **FSC** Certification

#### SCS-COC-009304



#### FDA Compliance Certificate

**GMS CERTIFICATION** 

## **BIS Certification**

#### IS 1848 : Part 1 : 2018





Chemical free paper test reports from accredited labs such as SGS, TUV, SIGMA & ISEGA(Germany)



## Certificate

GREAT COMPANIES。



SME Business Award 2023

This is to Certify that

Shree Krishna Paper Mills & Industries Ltd.

has been awarded as one of the Top SME Business of the Year 2023 in the *Retail Category* 

Aminter A au

Arwinder Kaur President www.GreatCompanies.in









## KRISHNA PAPER MILLS & INDUSTRIES LTD.



## About Us

Shree Krishna Paper