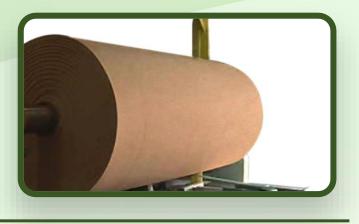

## **Product Manufacture Under** Shree Krishna Paper Mills & Industries Ltd.

#### High Strength Unbleached Kraft Paper GSM : 52-120 BF Range : 20+2.0 - 45 + 2.0 Deckle : 3550mm

White Bleached Kraft Paper GSM : 120