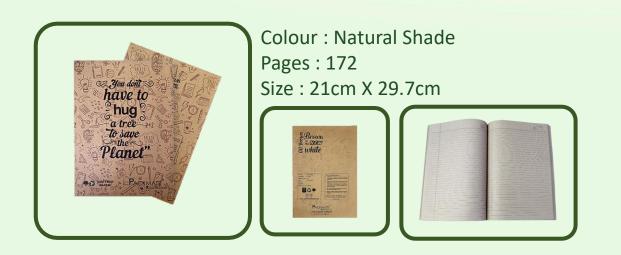

## **PACKMATE Exercise book**

Colour : Natural Shade Pages : 172 Size : 21cm X 29.7cm