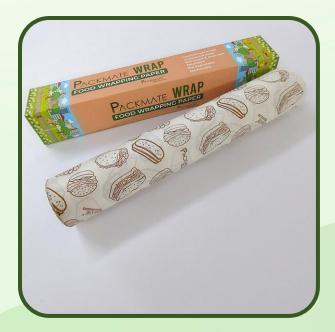

Colour : Natural Shade



have to hug? a tree To save Planet"

TREE FREE PACKMATE





Colour : Natural Shade Pages : 100 Size : 165mm X 220mm





## **PACKMATE** Notepad



LITTLE BOOK

....

Colour : Natural Shade Pages : 100 Size : 4.5" X 6.3"





Colour : Natural Shade Pages : 100 Size : 4.5" X 6.3"





## **PACKMATE Executive Diary**



Colour: Natural Shade Size: 245mm x 175mm Inner Pages: 80 GSM No of Pages: 150







## PACKMATE Money Envelope



## **PACKMATE Envelope**



## **PACKMATE Carry Bag & Wine Bag**



GSM : 120 Height : 375mm Width : 340mm Gusset : 200mm



GSM : 180 Height : 381mm Width : 127mm Gusset : 127mm

## **PACKMATE Recycled Pen**



## **PACKMATE Multipurpose Pen**



## **PACKMATE Memo Block**



No. of Sheets: 400

## PACKMATE Food Wrapping Paper









#### **ISO Certification**

ISO 20494:2017 ISO 14001:2015 ISO 9001:2015

#### **FSC** Certification

#### SCS-COC-009304



#### FDA Compliance Certificate

**GMS CERTIFICATION** 

## **BIS Certification**

#### IS 1848 : Part 1 : 2018





Chemical free paper test reports from accredited labs such as SGS, TUV, SIGMA & ISEGA(Germany)



## Certificate

GREAT COMPANIES。



SME Business Award 2023

This is to Certify that

Shree Krishna Paper Mills & Industries Ltd.

has been awarded as one of the Top SME Business of the Year 2023 in the *Retail Category* 

Aminter A au

Arwinder Kaur President www.GreatCompanies.in









## KRISHNA PAPER MILLS & INDUSTRIES LTD.



## About Us

Shree Krishna Paper Mills & Industries Ltd. (SKPMIL) has a proud past and a promising future. The Company