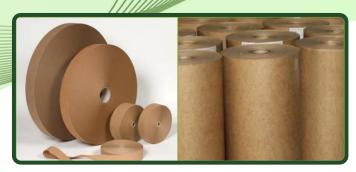

## **Product Manufacture Under** Shree Krishna Paper Mills & Industries Ltd.

#### High Strength Unbleached Kraft Paper GSM : 52-120 BF Range : 20+2.0 - 45 + 2.0 Deckle : 3550mm

White Bleached Kraft Paper GSM : 120

#### **Greaseproof** Paper

GSM : 35-120 Kit Value : 6 - 8

**Insulation Kraft Paper** Mil: 2.0, 2.5, 4.0, 5.0

Writing & Printing / Wood Free Printing Paper GSM : 54