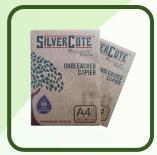

## **Unbleached** Copier

#### SilverCote A4 Copier

GSM : 80 Size : A4 Sheets : 500 Shade : Natural White

Packmate Gold A4 Copier GSM : 80 Size : A4 Sheets : 500 Shade : Natural Brown