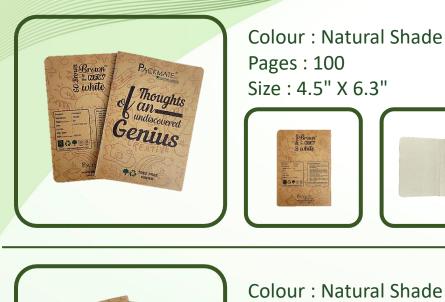

## **PACKMATE** Notepad

LITTLE BOOK

....

Colour : Natural Shade Pages : 100 Size : 4.5" X 6.3"

Colour : Natural Shade Pages : 100 Size : 4.5" X 6.3"