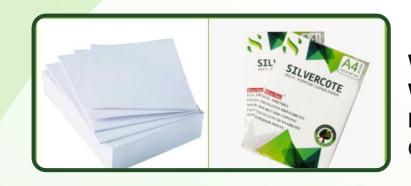

## **Unbleached** Copier

#### SilverCote A4 Copier

GSM : 80 Size : A4 Sheets : 500 Shade : Natural White

Packmate Gold A4 Copier GSM : 80 Size : A4 Sheets : 500 Shade : Natural Brown