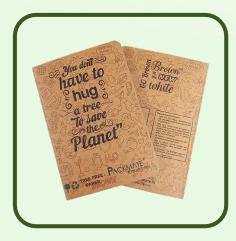

## **PACKMATE Spiral Notebook**

Colour : Natural Shade Pages : 100 Size : 165mm X 220mm

Colour : Natural Shade

have to hug? a tree To save Planet"

TREE FREE PACKMATE

Colour : Natural Shade Pages : 100 Size : 165mm X 220mm