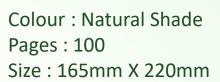

## **PACKMATE Spiral Notebook**

Colour : Natural Shade Pages : 100 Size : 165mm X 220mm

Colour : Natural Shade

have to hug? a tree To save Planet"

TREE FREE PACKMATE

Colour : Natural Shade Pages : 100 Size : 165mm X 220mm