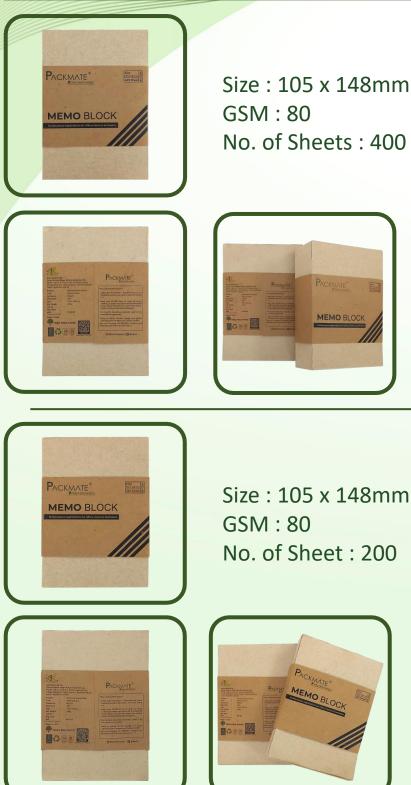

Colour : Natural Shade Pages : 100 Size : 165mm X 220mm



Colour : Natural Shade



have to hug? a tree To save Planet"

TREE FREE PACKMATE





Colour : Natural Shade Pages : 100 Size : 165mm X 220mm





## **PACKMATE** Notepad



LITTLE BOOK

....

Colour : Natural Shade Pages : 100 Size : 4.5" X 6.3"





Colour : Natural Shade Pages : 100 Size : 4.5" X 6.3"





## **PACKMATE Executive Diary**



Colour: Natural Shade Size: 245mm x 175mm Inner Pages: 80 GSM No of Pages: 150







## PACKMATE Money Envelope



## **PACKMATE Envelope**



## **PACKMATE Carry Bag & Wine Bag**



GSM : 120 Height : 375mm Width : 340mm Gusset : 200mm



GSM : 180 Height : 381mm Width : 127mm Gusset : 127mm

## **PACKMATE Recycled Pen**



## **PACKMATE Multipurpose Pen**



## **PACKMATE Memo Block**



No. of Sheets: 400

## PACKMATE Food Wrapping Paper









#### **ISO Certification**

ISO 20494:2017 ISO 14001:2015 ISO 9001:2015

#### **FSC** Certification

#### SCS-COC-009304



#### FDA Compliance Certificate

**GMS CERTIFICATION** 

## **BIS Certification**

#### IS 1848 : Part 1 : 2018





Chemical free paper test reports from accredited labs such as SGS, TUV, SIGMA & ISEGA(Germany)



## Certificate

GREAT COMPANIES。



SME Business Award 2023

This is to Certify that

Shree Krishna Paper Mills & Industries Ltd.

has been awarded as one of the Top SME Business of the Year 2023 in the *Retail Category* 

Aminter A au

Arwinder Kaur President www.GreatCompanies.in









## KRISHNA PAPER MILLS & INDUSTRIES LTD.



## About Us

Shree Krishna Paper Mills & Industries Ltd. (SKPM