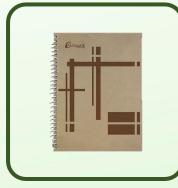

## **PACKMATE Spiral Notebook**

Colour : Natural Shade Pages : 100 Size : 165mm X 220mm

Colour : Natural Shade

have to hug? a tree To save Planet"

TREE FREE PACKMATE

Colour : Natural Shade Pages : 100 Size : 165mm X 220mm