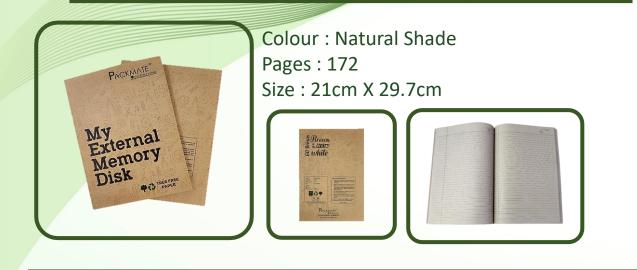

## **PACKMATE Exercise book**

Colour : Natural Shade Pages : 172 Size : 21cm X 29.7cm