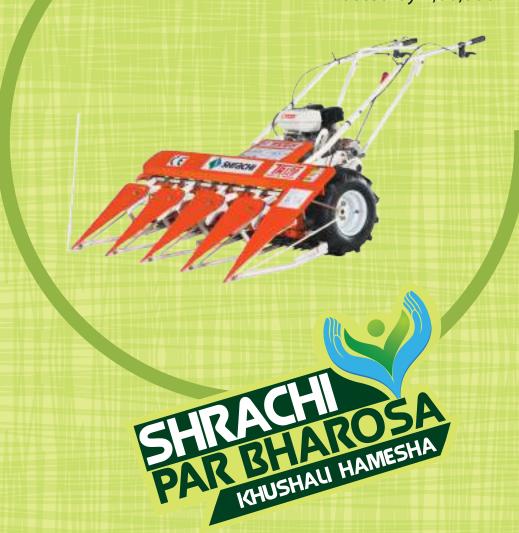

## SPR 1200 PADDY REAPER

Trusted by 1,00,000+ Proud Farmers

Suitable for Paddy, Wheat, Barley, Reed etc. | Light Weight and Compact Design Low Vibration and Minimum Grain Loss

| SPECIFICATIONS                   | SPR 1200 PADYY REAPER                                         |
|----------------------------------|---------------------------------------------------------------|
| Engine Model                     | HONDAGX120                                                    |
| EngineType                       | 4-stroke,Single Cylinder Inclined Air-cooled Petrol Engine    |
| Engine Power                     | 2.5 HP @1800 rpm                                              |
| No.of Gear Speed                 | 1 Forward + 1 Reverse                                         |
| Knives                           | 24 Nos.Top Serrated Type                                      |
| Weight                           | 129kg                                                         |
| Acre/hr.                         | 0.4- 0.5                                                      |
| Fuel Consumption (litre/hectare) | 3.06- 3.95                                                    |
| Width of Cut (feet)              | 4                                                             |
| Applicable Plant Height (feet)   | 2.4                                                           |
| Minimum Cutting Height (inch)    | 3.4                                                           |
| Harvest Loss (%)                 | Pre-harvest Loss: 0.03 - 0.06, Post-harvest Loss: 0.02 - 0.13 |
|                                  |                                                               |