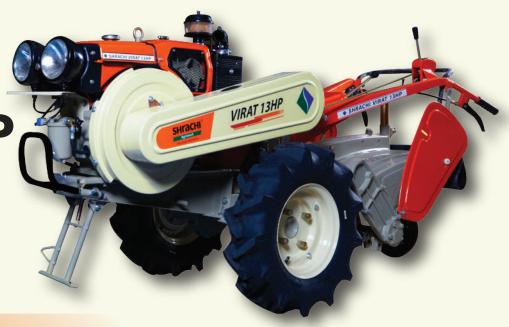

# **SHRACHI** VIRAT 13HP **POWER TILLER**

# MADE WITH PRECISION FOR BEST PERFORMANCE

### **AVAILABLE WITH SUBSIDY • PAN-INDIA SERVICE & SPAREPARTS**

- WIDE VARIETY OF CROPS LIKE PADDY, WHEAT SUGAR CANE, COTTON AND MORE
- SUITABLE FOR HORTICULTURE CROPS LIKE MANGO COCONUT, GUAVA, PAPAYA AND MORE
- **EASY INTER-CULTIVATION**
- TILLING CAPACITY OF 1 ACRE PER 2 HOURS