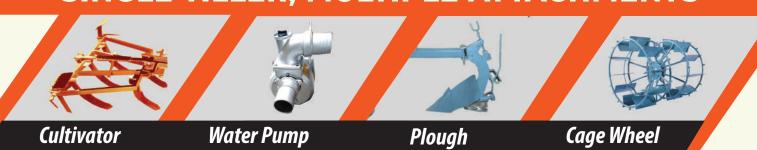

h type with cyclonic pre-cleaner

#### TRANSMISSION

- •• TYPE Side drive rotary transmission •• FORWARD 6 Speed
- •• REVERSE 2 Speed •• ROTARY 2 Speed (Optional 4 Speed)
- •• CLUTCH Multiple plate dry disc •• WEIGHT 280 Kg
- •• BRAKE Hand operated internal expanding metallic shoe

#### **ROTARY**

- •• TILLING WIDTH 2 feet (600 mm)
- •• TILLING DEPTH 6 inches (150 mm max)
- •• NO OF BLADES 18 NOS (9+9)

#### OTHER ESSENTIALS

- •• TYRE SIZE 6 x 12 6-Ply Rating
- •• WHEEL TRACK 920 mm x 690 mm
- •• L X W X H 2720 mm x 865 x 1210 mm
- •• KERB WEIGHT 405 Kg
- •• MAX. TRAVELLING SPEED 15 Kmph\*

The performance of the product and its attachments are stated under Standard Test Conditions. Design & specifications may change due to continuous improvement.

# SINGLE TILLER, MULTIPLE ATTACHMENTS







#### **BTL EPC LTD (SHRACHI AGRIMECH)**



Corporate Office: Shrachi Tower, 686, Anandapur, E.M. Bypass Junction, Kolkata – 700 107 +919163220000 | btlmktg@shrachi.com • Registered Office: 2, Jessore Road, Kolkata – 700 028 Branch Offices: Cuttack | Guwahati | Patna | Indore | Raipur | Hyderabad | Bengaluru | Faridabad Trichy (Chennai) | Sangli (Pune) | Durg | Lucknow | Chaibasa (Ranchi)

DEALER