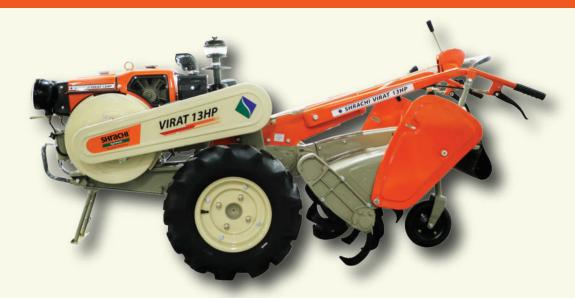

# **SHRACHI** VIRAT 13HP **POWER TILLER**

### **AVAILABLE WITH SUBSIDY • PAN-INDIA SERVICE & SPAREPARTS**

- WIDE VARIETY OF CROPS LIKE PADDY, WHEAT SUGAR CANE, COTTON AND MORE
- SUITABLE FOR HORTICULTURE CROPS LIKE MANGO COCONUT, GUAVA, PAPAYA AND MORE
- **EASY INTER-CULTIVATION**
- TILLING CAPACITY OF 1 ACRE PER 2 HOURS

## **SPECIFICATIONS**

#### **ENGINE**

- •• **ENGINE TYPE** Horizontal 4 stroke, single cylinder, water cooled, Direct Ignition
- •• MAX. POWER 13 HP@2400 rpm •• DRY WEIGHT 125 Kg
- •• COOLING SYSTEM Condenser type thermo siphon cooling system
- •• OIL SUMP CAPACITY 2.8 Litres •• FUEL CONSUMPTION 1.1 1.2 Litres/Hr
- •• AIR CLEANER Multistage, oil bath type with cyclonic pre-cleaner

#### TRANSMISSION

- •• TYPE Side drive rotary transmission •• FORWARD 6 Speed
- •• REVERSE 2 Speed •• ROTARY 2 Speed (Optional 4 Speed)
- •• CLUTCH Multiple plate dry disc •• WEIGHT 280 Kg
- •• BRAKE Hand operated internal expanding metallic shoe

#### **ROTARY**

- •• TILLING WIDTH 2 feet (600 mm)
- •• TILLING DEPTH 6 inches (150 mm max)
- •• NO OF BLADES 18 NOS (9+9)

#### OTHER ESSENTIALS

- •• TYRE SIZE 6 x 12 6-Ply Rating
- •• WHEEL TRACK 920 mm x 690 mm
- •• L X W X H 2720 mm x 865 x 1210 mm
- •• KERB WEIGHT 405 Kg
- •• MAX. TRAVELLING SPEED 15 Kmph\*

The performance of the product and its attachments are stated under Standard Test Conditions. Design & specifications may change due to continuous improvement.