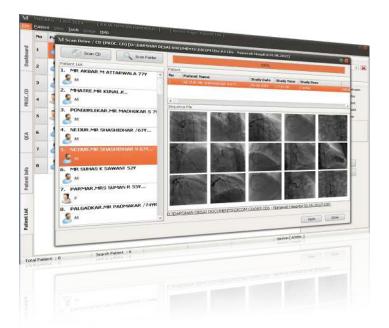

## SPECIAL FEATURES OF MIDAAS

|             | One Click Angiogram Import.                                                              |
|-------------|------------------------------------------------------------------------------------------|
|             | Fuzzy Keyword Tagging and Tag Cloud.                                                     |
|             | Integrated Dashboard, eCRF, QCA and Angiogram Viewer.                                    |
| <b>&gt;</b> | Open Ended HTML and PDF Reports.                                                         |
|             | Smart Information Collection, Grouping of Follow-ups.                                    |
|             | User and Role Based Permissions.                                                         |
| ₩,          | Uncompressed Data Storage Provides Unmatched Image Quality.                              |
| 真           | Image and Sequence Export to Various Formats for Presentation.                           |
|             | Recreating Angiogram CD From Database, Exporting Entire<br>Sequence, Generating Reports. |

### HOW TO APPLY IN YOUR PRACTICE

- 1) Import all your previous cases onto the system in an easy 1-click.
- 2) Keep adding cases as you perform more procedures.
- 3) Midass will automatically begin dynamic analysis of your pool of cases.
- 4) Conduct further in-depth analysis on a case-by-case basis (QCA).
- 5) Have all your thoroughly analysed data at your fingertip whether using it for presentation, or publication.