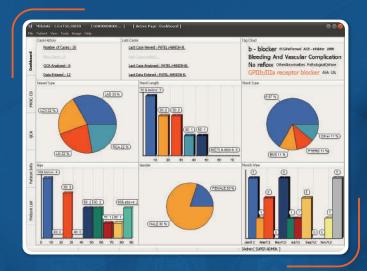

### STORE • VIEW • ANALYZE

MIDAAS is an IT system for the research-oriented Intervention Cardiologists struggling with patient data management and analysis.

The primary advantage of MIDAAS is the easy to learn & easy to use QCA capability built into the system. You are now empowered to do the powerful analysis right at your clinic without the need to send it to a Core Lab and bear the high premiums.

In addition to the QCA capabilities, the system also enables you to analyses your pool of cases based on various factors like stent thrombosis, MACE, MI and many more. All of this is built into a portable device, so you can store all of your cases in one place, organize it based on your preference, access it at a moment's notice and conduct all the necessary evaluations.

## SPECIAL FEATURES OF MIDAAS

|             | One Click Angiogram Import.                                                              |
|-------------|------------------------------------------------------------------------------------------|
|             | Fuzzy Keyword Tagging and Tag Cloud.                                                     |
|             | Integrated Dashboard, eCRF, QCA and Angiogram Viewer.                                    |
| <b>&gt;</b> | Open Ended HTML and PDF Reports.                                                         |
|             | Smart Information Collection, Grouping of Follow-ups.                                    |
|             | User and Role Based Permissions.                                                         |
| ₩,          | Uncompressed Data Storage Provides Unmatched Image Quality.                              |
| 真           | Image and Sequence Export to Various Formats for Presentation.                           |
|             | Recreating Angiogram CD From Database, Exporting Entire<br>Sequence, Generating Reports. |