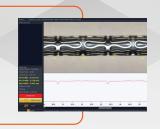

### StentSpect CR

When it comes to imaging, we have the vision. Here is advanced non-contact, accurate and repeatable crimped stent imaging and visual documentation system for your data gathering requirement for future reference. StentSpect CR has got extra magnified advanced zoom lenses to take multi angle images. It has high efficiency camera to take high resolution images which has the accuracy up to 6 microns. For better imaging it has advanced lightning system and motion control system which makes high resolution images possible for an in-depth inspection of a crimped stent. Making the inspection easy and calculative it provides SPC analytical reports with graphic representation for your best understanding. This masterpiece is efficient to measure the crimped stent up to 55 mm length and 5 mm of diameter which can be easily customized further as per your requirement. Understanding the importance of your time, the machine can measure an average long length stent in less than 30 seconds.

## **Key Features**

Most accurate inspection system for crimped stents.

Provides SPC analytical reports, with graphical representation.

CFR 21 complaint, with CAD comparison availability.