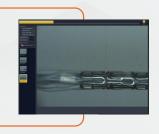

### StentSpect CR

When it comes to imaging, we have the vision. Here is advanced non-contact, accurate and repeatable crimped stent imaging and visual documentation system for your data gathering requirement for future reference. StentSpect CR has got extra magnified advanced zoom lenses to take multi angle images. It has high efficiency camera to take high resolution images which has the accuracy up to 6 microns. For better imaging it has advanced lightning system and motion control system which makes high resolution images possible for an in-depth inspection of a crimped stent. Making the inspection easy and calculative it provides SPC analytical reports with graphic representation for your best understanding. This masterpiece is efficient to measure the crimped stent up to 55 mm length and 5 mm of diameter which can be easily customized further as per your requirement. Understanding the importance of your time, the machine can measure an average long length stent in less than 30 seconds.

## **Key Features**

Most accurate inspection system for crimped stents.

Provides SPC analytical reports, with graphical representation.

CFR 21 complaint, with CAD comparison availability.