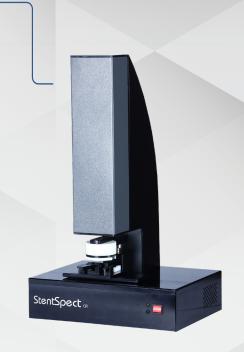

### StentSpect CR

When it comes to imaging, we have the vision. Here is advanced non-contact, accurate and repeatable crimped stent imaging and visual documentation system for your data gathering requirement for future reference. StentSpect CR has got extra magnified advanced zoom lenses to take multi angle images. It has high efficiency camera to take high resolution images which has the accuracy up to 6 microns. For better imaging it has advanced lightning system and motion control system which makes high resolution images possible for an in-depth inspection of a crimped stent. Making the inspection easy and calculative it provides SPC analytical reports with graphic representation for your best understanding. This masterpiece is efficient to measure the crimped stent up to 55 mm length and 5 mm of diameter which can be easily customized further as per your requirement. Understanding the importance of your time, the machine can measure an average long length stent in less than 30 seconds.