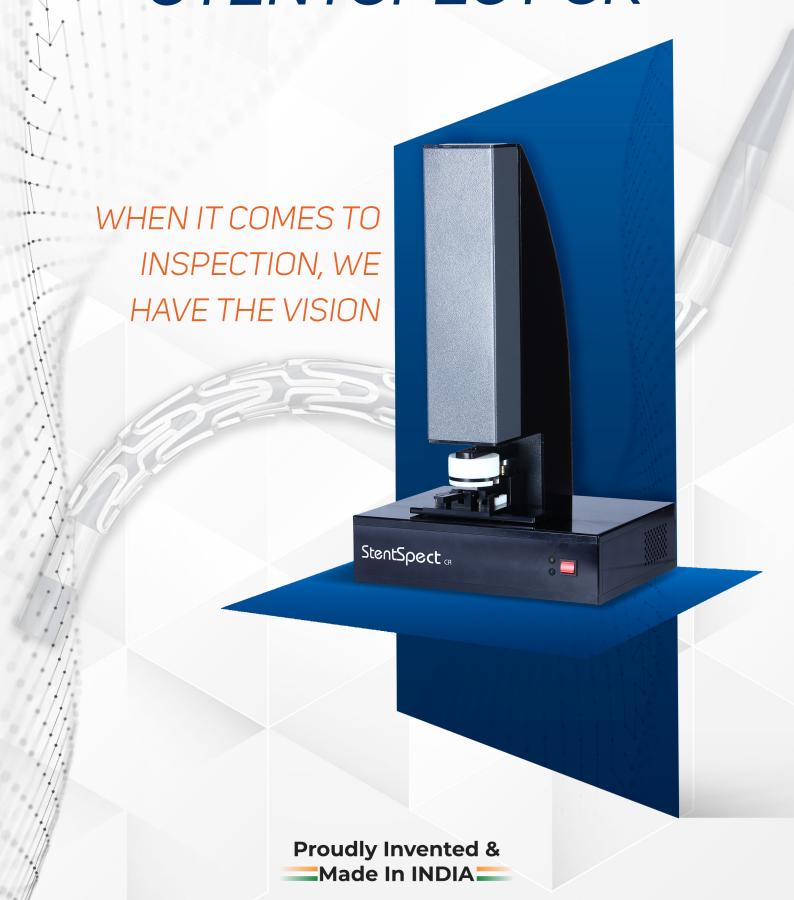

### StentSpect CR

When it comes to imaging, we have the vision. Here is advanced non-contact, accurate and repeatable crimped stent imaging and visual documentation system for your data gathering requirement for future reference. StentSpect CR has got extra magnified advanced zoom lenses to take multi angle images. It has high efficiency camera to take high resolution images which has the accuracy up to 6 microns. For better imaging it has advanced lightning system and motion control system which makes high resolution images possible for an in-depth inspection of a crimped stent. Making the inspection easy and calculative it provides SPC analytical reports with graphic representation for your best understanding. This masterpiece is efficient to measure the crimped stent up to 55 mm length and 5 mm of diameter which can be easily customized further as per your requirement. Understanding the importance of your time, the machine can measure an average long length stent in less than 30 seconds.