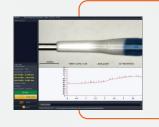

### StentSpect CR

When it comes to imaging, we have the vision. Here is advanced non-contact, accurate and repeatable crimped stent imaging and visual documentation system for your data gathering requirement for future reference. StentSpect CR has got extra magnified advanced zoom lenses to take multi angle images. It has high efficiency camera to take high resolution images which has the accuracy up to 6 microns. For better imaging it has advanced lightning system and motion control system which makes high resolution images possible for an in-depth inspection of a crimped stent. Making the inspection easy and calculative it provides SPC analytical reports with graphic representation for your best understanding. This masterpiece is efficient to measure the crimped stent up to 55 mm length and 5 mm of diameter which can be easily customized further as per your requirement. Understanding the importance of your time, the machine can measure an average long length stent in less than 30 seconds.

## **Key Features**

Most accurate inspection system for crimped stents.

Provides SPC analytical reports, with graphical representation.

CFR 21 complaint, with CAD comparison availability.