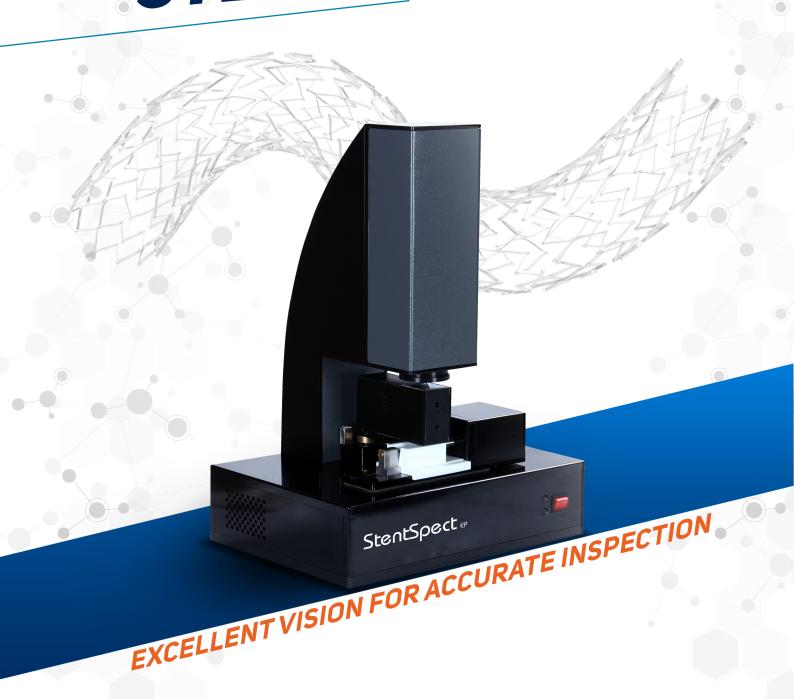

# STENTSPECTEP

Proudly Invented & Made In INDIA

**StentSpect EP** is a advanced vision inspection system which gives you highly relatable dimensional measurements covering all the parameters of the stent. The technology is capable to measure upto 55 mm length and 5 mm diameter of stent which can be easily customized as per your requirements. StentSpect EP is made with high quality component to ensure the highest quality and accuracy. We have considered the importance of time while you are producing equipment for saving lives, the machine is so fast that measures average long length stent in less than just 90 seconds with an accuracy of 3 microns and captures up to 1400 images in a single inspection. It gives you power to measure maximum count in the limited time. We assure you that this machine is going to be the best value for the money you spent on the stent inspection. Without any human intervention You can refine your manufacturing processes through the most powerful SPC analytical reports.