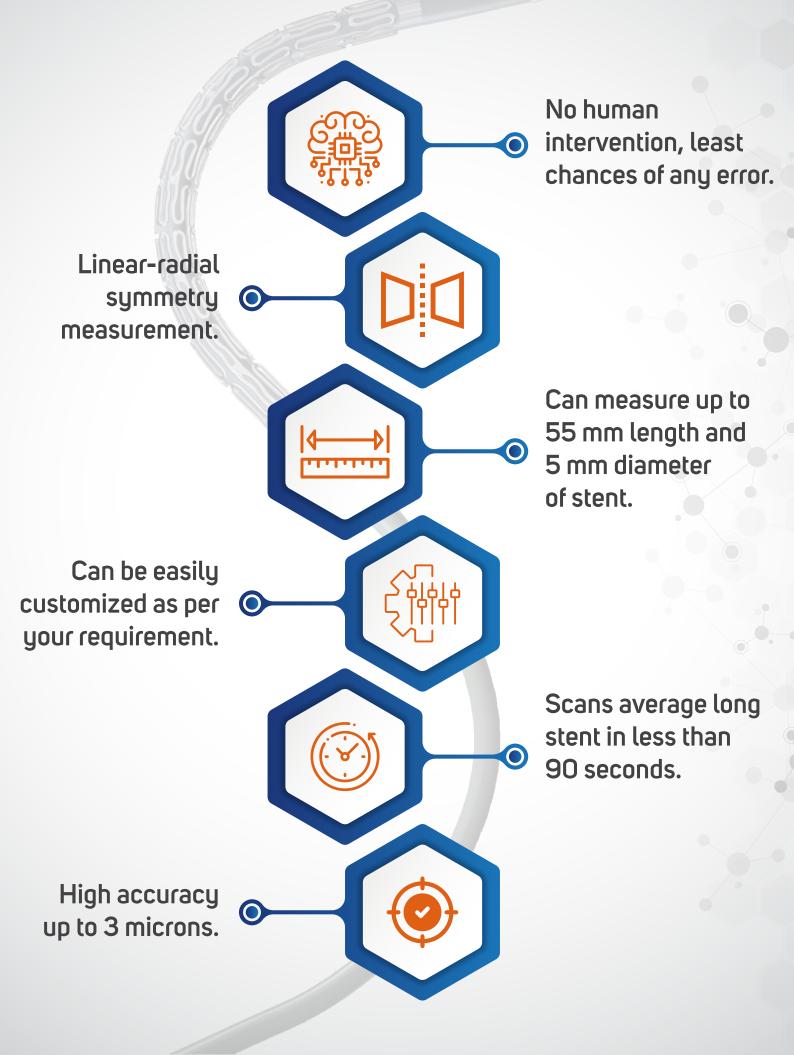

# STENTSPECTEP

Proudly Invented & Made In INDIA

**StentSpect EP** is a advanced vision inspection system which gives you highly relatable dimensional measurements covering all the parameters of the stent. The technology is capable to measure upto 55 mm length and 5 mm diameter of stent which can be easily customized as per your requirements. StentSpect EP is made with high quality component to ensure the highest quality and accuracy. We have considered the importance of time while you are producing equipment for saving lives, the machine is so fast that measures average long length stent in less than just 90 seconds with an accuracy of 3 microns and captures up to 1400 images in a single inspection. It gives you power to measure maximum count in the limited time. We assure you that this machine is going to be the best value for the money you spent on the stent inspection. Without any human intervention You can refine your manufacturing processes through the most powerful SPC analytical reports.

## **Key Features**

Unconventional inspection system.

Measures horizontal, vertical an angular dimension.

Colour coded defect representation for high operator efficiency.

Powerful SPC analytical report.

## Salient Features