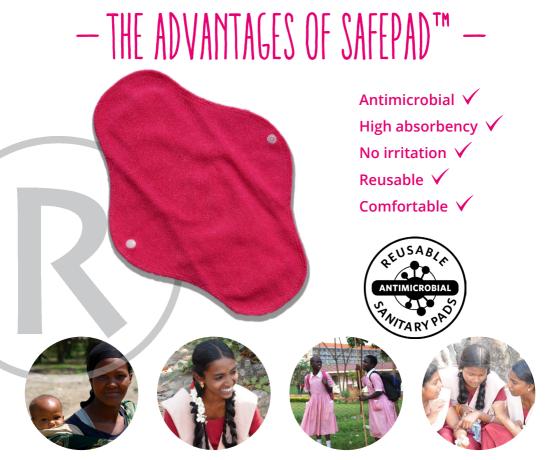

## Comfortable

Safepad™ is made of a soft fabric material, that causes no irritation.

# Easy to use

Safepad $^{\rm m}$  fabric technology ensures high and immediate absorbency , non-leakage and quick drying after wash.

### Comfortable

Safepad™ is made of a soft, durable and breathable fabric, that offers reusability, protection and comfort.

# Easy to Use:

Safepad™ has high and quick absorbency technology and will not leak during use.

Safepad™ fabric technology ensures high and immediate absorbency , non-leakage and quick drying after wash.