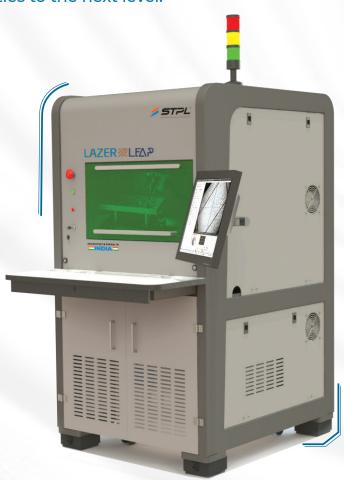

## **Engineering Masterpiece**

with Sleek & Compact Design

Presenting LAZER LEAP - The ultimate diamond processing laser machine that is designed to transform your diamond processing workflow. With its sleek and compact design, LAZER LEAP provides a stable beam that ensures the highest levels of precision in Diamond Sawing, Round & Fancy 3D Shaping, Slicing, and Coring applications. Experience the power of LAZER LEAP and take your diamond processing capabilities to the next level.

### **Technical Specification**

| Dimension:          | 0.76m (2'6") x 1.20m (3'11") x 1.50m (4'11") (L x W x H) |
|---------------------|----------------------------------------------------------|
| Weight:             | Approx. 300kg (661.3 lbs)                                |
| Axis Travel :       | 130mm (X), 130mm (Y), 60mm (Z)                           |
| Laser Profile :     | Nd Yag @1064nm, TEMoo – Diode Pumped Solid State         |
| Operating Voltage:  | Single Phase, 230 VAC, 12Amps, 50/60Hz                   |
| Output Power:       | >22 Watt @ 10kHz                                         |
| Power Consumption : | Less then 2700Watt                                       |