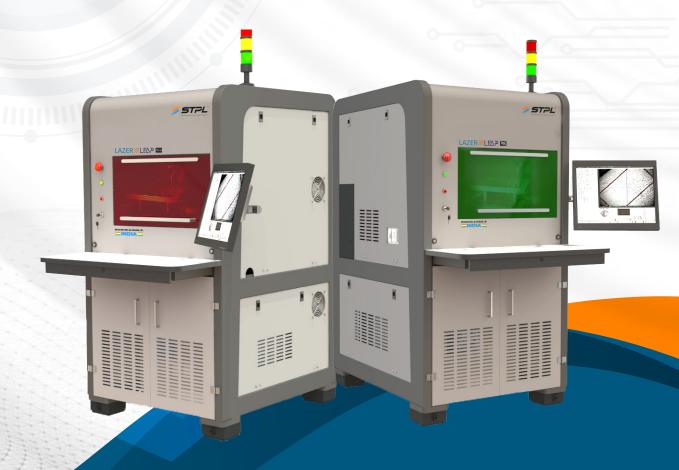

## **Engineering Masterpiece**

with Sleek & Compact Design

Presenting LAZER LEAP - The ultimate diamond processing laser machine that is designed to transform your diamond processing workflow. With its sleek and compact design, LAZER LEAP provides a stable beam that ensures the highest levels of precision in Diamond Sawing, Round & Fancy 3D Shaping, Slicing, and Coring applications. Experience the power of LAZER LEAP and take your diamond processing capabilities to the next level.

Advanced Quality Sawing

Round & Fancy 3D Shaping

Best Results in Pie Sawing

MAGNUS ACE

Magnus Ace Compatible

MagikCut™ Compatible